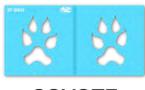

### **INCLUDED IN THE BOX: 1 Stencil Sheet (16 pieces)**

LION

**WOLF** 

**ALLIGATOR** 

COYOTE

BEAR

**DEER** 

**TIGER** 

**ARMADILLO** 