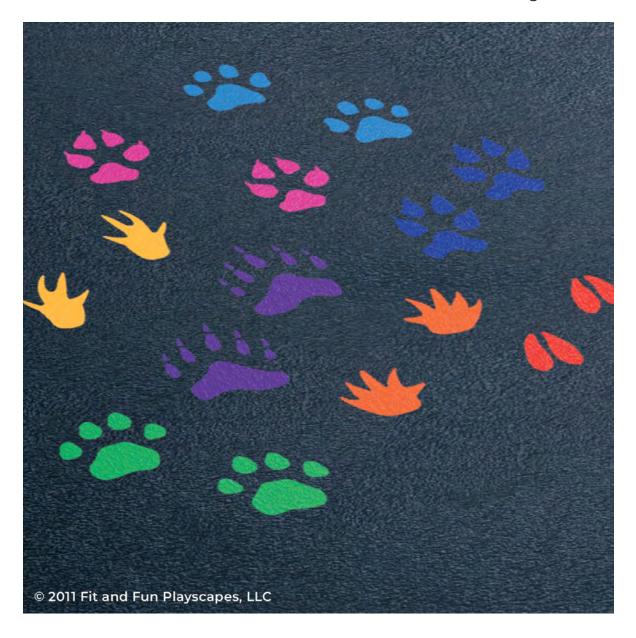

### **INCLUDED IN THE BOX: 1 Stencil Sheet (16 pieces)**

LION

**WOLF** 

**ALLIGATOR** 

COYOTE

BEAR

**DEER** 

**TIGER** 

**ARMADILLO** 