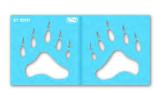

### **INCLUDED IN THE BOX: 1 Stencil Sheet (16 pieces)**

LION

**WOLF** 

**ALLIGATOR** 

COYOTE

BEAR

**DEER** 

**TIGER** 

**ARMADILLO** 