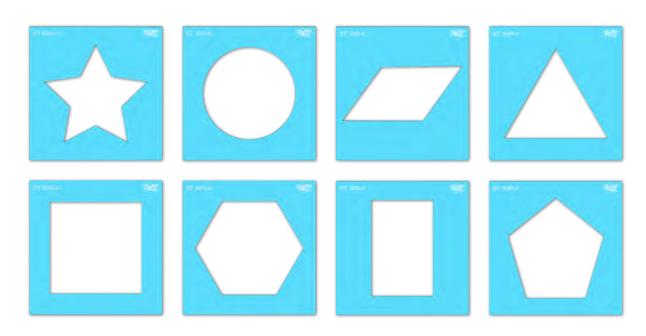

times to achieve desired vividness, drying after each application.

Then remove your **STENCILS**.

Allow the paint to dry for a minimum of 24 hours before use.



## **CONGRATULATIONS!!!**

## YOU FINISHED PAINTING ANIMAL PAW PRINTS YOU DID IT! GIVE YOURSELVES A PAT ON THE BACK!

Your finished Animal Paw Prints should look similar to the image below.



Have any questions? We're here to help – call us at (800) 681-0684!

VISIT OUR WEBSITE AT WWW.FITANDFUNPLAYSCAPES.COM

THIS INFORMATION IS COPYRIGHT MATERIAL. ALL RIGHTS ARE RESERVED. © 2022 FIT AND FUN PLAYSCAPES, LLC.





## ST 5004 SHAPES THAT SHAPE YOU UP

APPLICATION INSTRUCTIONS

#### **SIZE**

Width varies from 11-21 inches

### **PAINTERS & TIME**

1-2 painters for 1-2 hrs

### **INCLUDED IN THE BOX: 1 Stencil Sheet (8 pieces)**



## BEFORE YOU START PAINTING: Please completely read the General Instructions & prepare your surfaces as recommended.

Paint each **STENCIL** how you would like. You can repeat stencils to make your own pattern. Repeat 1-2 more times to achieve desired vividness, drying after each application. Then remove your **STENCILS**.

### Allow the paint to dry for a minimum of 24 hours before use.



## **CONGRATULATIONS!!!**

### YOU FINISHED PAINTING SHAPES THAT SHAPE YOU UP YOU DID IT! GIVE YOURSELVES A PAT ON THE BACK!

Your finished Shapes That Shape You Up should look similar to the image below.



Have any questions? We're here to help – call us at (800) 681-0684!

VISIT OUR WEBSITE AT WWW.FITANDFUNPLAYSCAPES.COM

THIS INFORMATION IS COPYRIGHT MATERIAL. ALL RIGHTS ARE RESERVED. © 2022 FIT