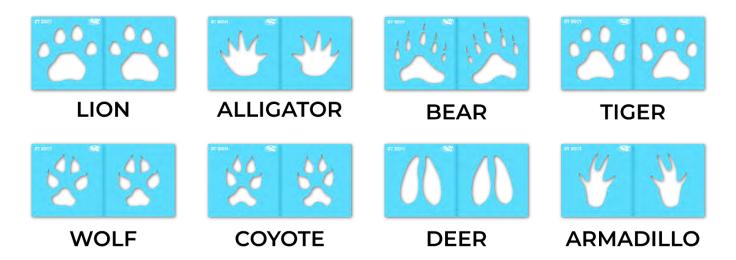

### **INCLUDED IN THE BOX: 1 Stencil Sheet (16 pieces)**

LION

**WOLF** 

**ALLIGATOR** 

COYOTE

BEAR

**DEER** 

**TIGER** 

**ARMADILLO** 