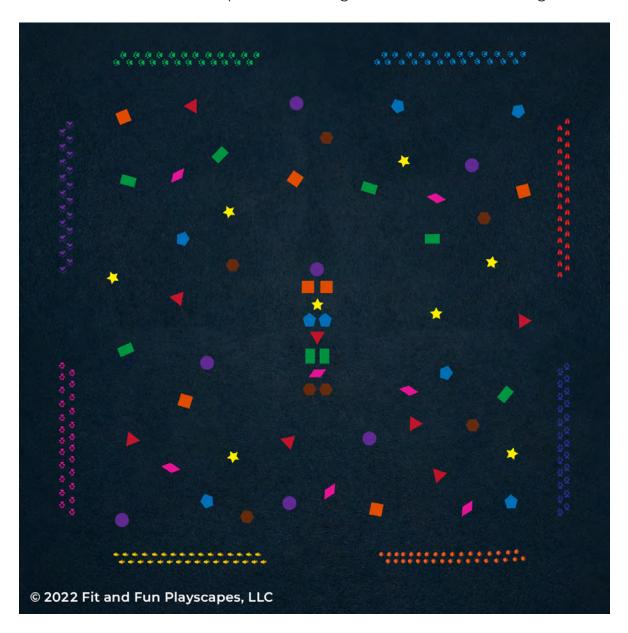

## YOU FINISHED PAINTING THE PRE-K POWER UP STARTER PACKAGE YOU DID IT! GIVE YOURSELVES A PAT ON THE BACK!

Your finished Pre-K Power Up Starter Package should look like the image below.

Have any questions? We're here to help - call us at (800) 681-0684!