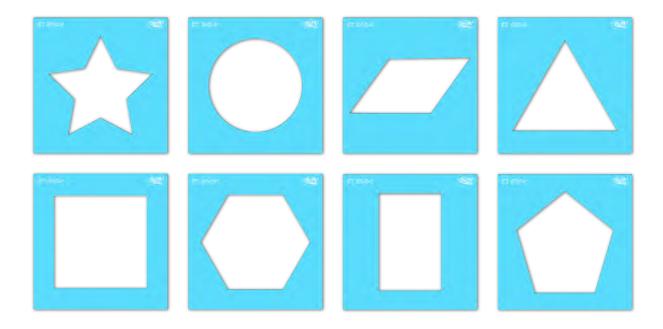

– call us at (800) 681-0684!

VISIT OUR WEBSITE AT WWW.FITANDFUNPLAYSCAPES.COM

THIS INFORMATION IS COPYRIGHT MATERIAL. ALL RIGHTS ARE RESERVED. © 2022 FIT AND FUN PLAYSCAPES, LLC.





## ST 5004 SHAPES THAT SHAPE YOU UP

APPLICATION INSTRUCTIONS

#### **SIZE**

Width varies from 11-21 inches

### **PAINTERS & TIME**

1-2 painters for 1-2 hrs

### **INCLUDED IN THE BOX: 1 Stencil Sheet (8 pieces)**



## BEFORE YOU START PAINTING: Please completely read the General Instructions & prepare your surfaces as recommended.

Paint each **STENCIL** how you would like. You can repeat stencils to make your own pattern. Repeat 1-2 more times to achieve desired vividness, drying after each application. Then remove your **STENCILS**.

### Allow the paint to dry for a minimum of 24 hours before use.



## **CONGRATULATIONS!!!**

### YOU FINISHED PAINTING SHAPES THAT SHAPE YOU UP YOU DID IT! GIVE YOURSELVES A PAT ON THE BACK!

Your finished Shapes That Shape You Up should look similar to the image below.



Have any questions? We're here to help – call us at (800) 681-0684!

VISIT OUR WEBSITE AT WWW.FITANDFUNPLAYSCAPES.COM

THIS INFORMATION IS COPYRIGHT MATERIAL. ALL RIGHTS ARE RESERVED. © 2022 FIT AND FUN PLAYSCAPES, LLC.

## **CONGRATULATIONS!!!**

## YOU FINISHED PAINTING THE PRE-K POWER UP STARTER PACKAGE YOU DID IT! GIVE YOURSELVES A PAT ON THE BACK!

Your finished Pre-K Power Up Starter Package should look like the image below.



Have any questions? We're here to help - call us at (800) 681-0684!

VISIT OUR WEBSITE AT WWW.FITANDFUNPLAYSCAPES.COM