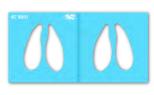

## ST 5004 SHAPES THAT SHAPE YOU UP

APPLICATION INSTRUCTIONS

#### **SIZE**

Width varies from 11-21 inches

### **PAINTERS & TIME**

1-2 painters for 1-2 hrs

### **INCLUDED IN THE BOX: 1 Stencil Sheet (8 pieces)**