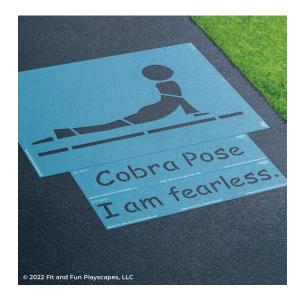

### STEP 1:

Separate the stencil pieces along the perforation. Rotate the illustration stencil piece clockwise.

Layout your **STENCIL** in your desired location.

\*\*You can put the words above, or to the left/right of the illustration.

### STEP 2:

Paint your **STENCIL**. Repeat 1-2 more times to achieve desired vividness, drying after each application. Then remove your **STENCIL**. Fill in the gaps so your **STENCIL** is complete.

Allow the paint to dry for a minimum of 24 hours before use.