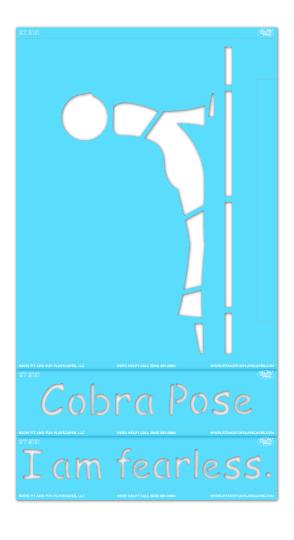

### **INCLUDED IN THE BOX: 1 Stencil Sheet (3 pieces)**

### STEP 1:

Separate the stencil pieces along the perforation. Rotate the illustration stencil piece clockwise.

Layout your **STENCIL** in your desired location.

\*\*You can put the words above, or to the left/right of the illustration.