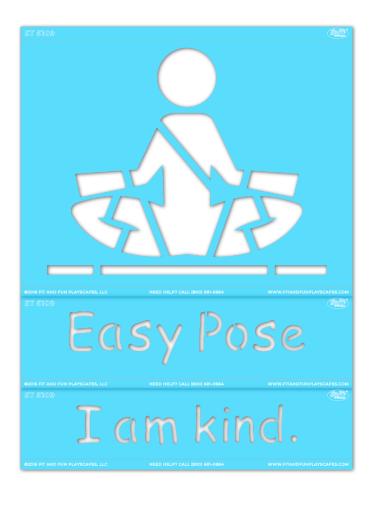

### ST 5109 EASY POSE

**APPLICATION INSTRUCTIONS** 

### **INCLUDED IN THE BOX: 1 Stencil Sheet (3 pieces)**

### STEP 1:

Layout your **STENCIL** in your desired location.

Separate the words along the perforation if you'd like. (For example, you can put the words above, or to the left/right of the illustration.)