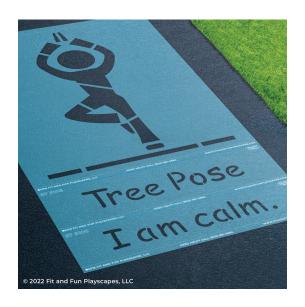

# YOU FINISHED PAINTING TREE POSE YOU DID IT! GIVE YOURSELVES A PAT ON THE BACK!

Your finished Tree Pose should look like the image below.

**Have any questions?** We're here to help – call us at (800) 681-0684!