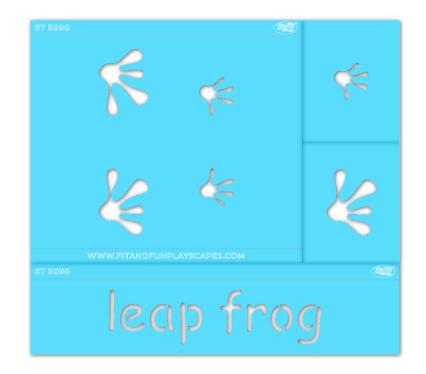

#### INCLUDED IN THE BOX: 1 Stencil Sheet (4 pieces)

#### STEP 1:

Separate the word and single footprint pieces along the perforations. (For example, you can put the word above, or to the left/right of the illustration and the single footprints wherever you would like.)