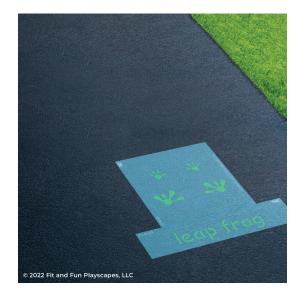

Layout your **STENCIL** in your desired location.

### STEP 2:

Paint your **STENCIL**. Repeat 1-2 more times to achieve desired vividness, drying after each application. Then remove your **STENCIL**. Fill in the gaps so your **STENCIL** is complete.

Allow the paint to dry for a minimum of 24 hours before use.