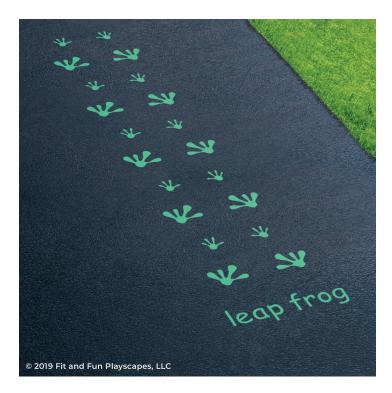

# **CONGRATULATIONS!!!** YOU FINISHED PAINTING LEAP FROG YOU DID IT! GIVE YOURSELVES A PAT ON THE BACK!

Your finished Leap Frog should look similar to the image below.