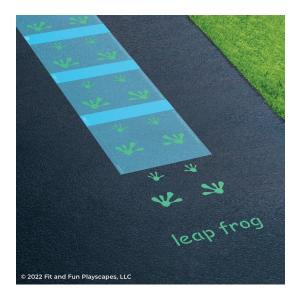

# **CONGRATULATIONS!!!** YOU FINISHED PAINTING LEAP FROG YOU DID IT! GIVE YOURSELVES A PAT ON THE BACK!

Your finished Leap Frog should look similar to the image below.