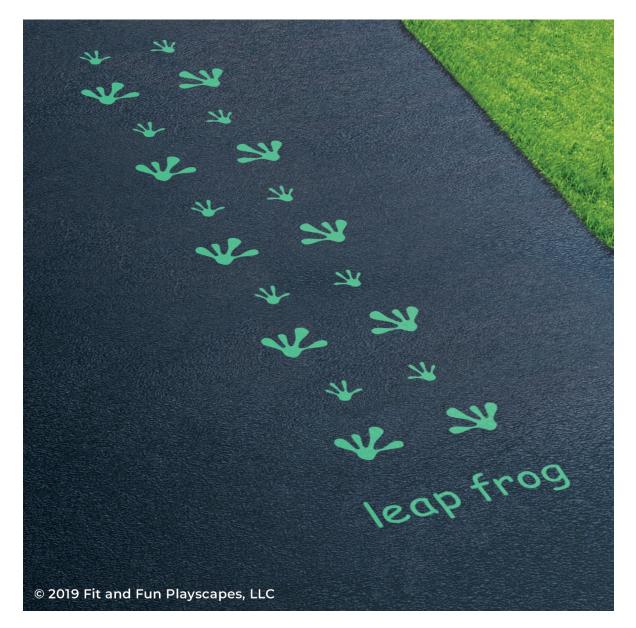

## TO MAKE LONGER:

First, ensure that your **STENCIL** and pavement are completely dry. Separate the word along the perforation. Align your **STENCIL** with the painted pavement and paint. Repeat 1-2 more times to achieve desired vividness, drying after each application. Then remove your **STENCIL**. Fill in the gaps so your **STENCIL** is complete. Continue as long as you'd like. **Allow the paint to dry for a minimum of 24 hours before use.** 