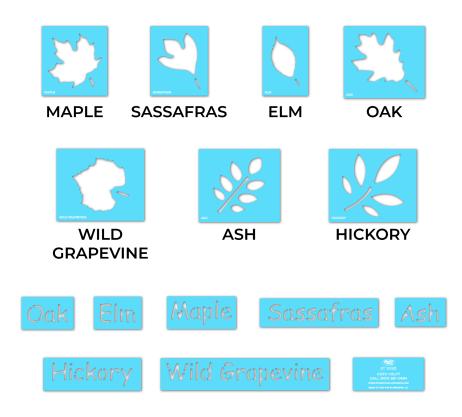

### ST 5093 LARGE LEAF SET APPLICATION INSTRUCTIONS

### SIZE

Leaf sizes range from 8-18 inches

#### **PAINTERS & TIME** 1-2 painters for less than 1 hr

### **INCLUDED IN THE BOX: 1 Stencil Sheet (14 pieces)**



# BEFORE YOU START PAINTING: Please completely read the General Instructions & prepare your surfaces as recommended.

Paint each **STENCIL** how you would like. Repeat 1-2 more times to achieve desired vividness, drying after each application. Then remove your **STENCILS**.

#### Allow the paint to dry for a minimum of 24 hours before use.



# **CONGRATULATIONS!!!** YOU FINISHED PAINTING LARGE LEAF SET YOU DID IT! GIVE YOURSELVES A PAT ON THE BACK!

Your finished Large Leaf Set should look similar to the image below.



### Have any questions? We're here to help – call us at (800) 681-0684! VISIT OUR WEBSITE AT WWW.FITANDFUNPLAYSCAPES.COM

THIS INFORMATION IS COPYRIGHT MATERIAL. ALL RIGHTS ARE RESERVED. © 2022 FIT AND FUN PLAYSCAPES, LLC.