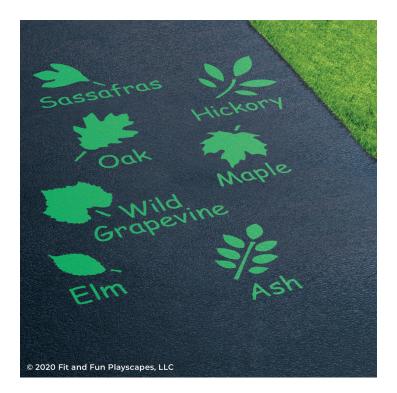

# **CONGRATULATIONS!!!** YOU FINISHED PAINTING LARGE LEAF SET YOU DID IT! GIVE YOURSELVES A PAT ON THE BACK!

Your finished Large Leaf Set should look similar to the image below.