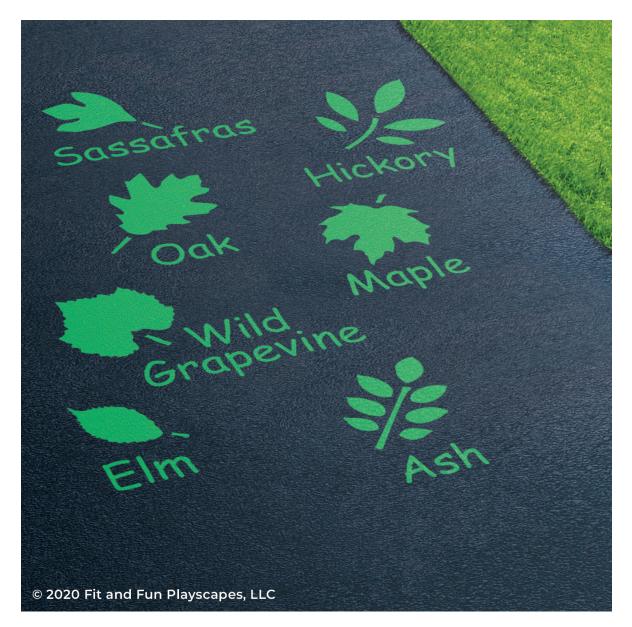

# **CONGRATULATIONS!!!** YOU FINISHED PAINTING LARGE LEAF SET YOU DID IT! GIVE YOURSELVES A PAT ON THE BACK!

Your finished Large Leaf Set should look similar to the image below.