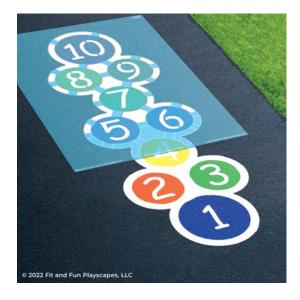

## **STEP 6: PAINT NUMBERS 5-10**

Place **STENCIL B** over the painted pavement and paint the numbers. Then remove **STENCIL B**. Fill in the gaps so your **STENCIL** is complete.

# **STEP 7: PAINT NUMBERS 1-4**

Place **STENCIL A** over the painted pavement and paint the numbers. Then remove **STENCIL A**. Fill in the gaps so your **STENCIL** is complete.