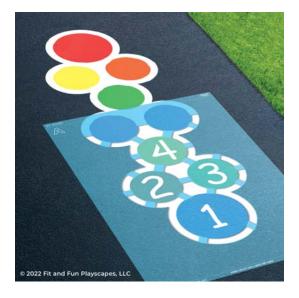

# YOU SUCCEEDED!

You finished painting the border of Circle Hopscotch. Your painted hopscotch should look like the image to the left.

# **STEP 5: PAINT THE INSIDE**

Now paint the inside shapes of the hopscotch. Your painted Circle Hopscotch should look like the image to the left. Repeat 1-2 more times to achieve desired vividness, drying after each application.