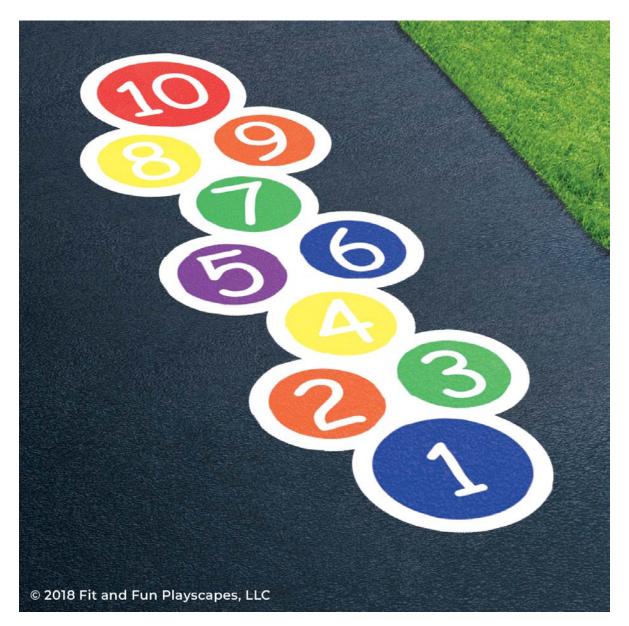

# **CONGRATULATIONS!!!** YOU FINISHED PAINTING CIRCLE HOPSCOTCH YOU DID IT! GIVE YOURSELVES A PAT ON THE BACK!

Your finished Circle Hopscotch should look like the image below.