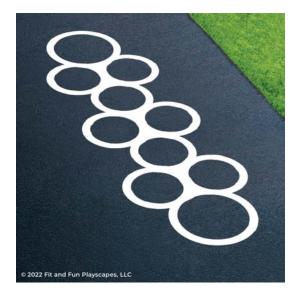

# YOU SUCCEEDED!

You finished painting the border of Circle Hopscotch. Your painted hopscotch should look like the image to the left.