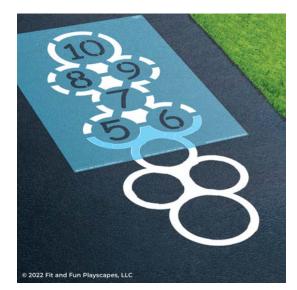

# **CONGRATULATIONS!!!** YOU FINISHED PAINTING CIRCLE HOPSCOTCH YOU DID IT! GIVE YOURSELVES A PAT ON THE BACK!

Your finished Circle Hopscotch should look like the image below.