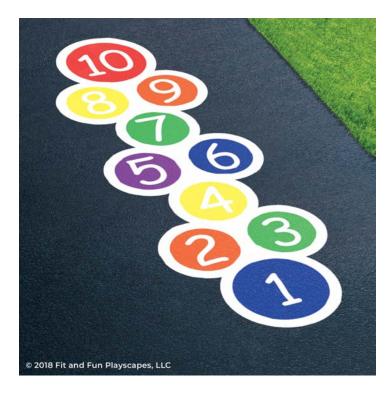

# **CONGRATULATIONS!!!** YOU FINISHED PAINTING CIRCLE HOPSCOTCH YOU DID IT! GIVE YOURSELVES A PAT ON THE BACK!

Your finished Circle Hopscotch should look like the image below.