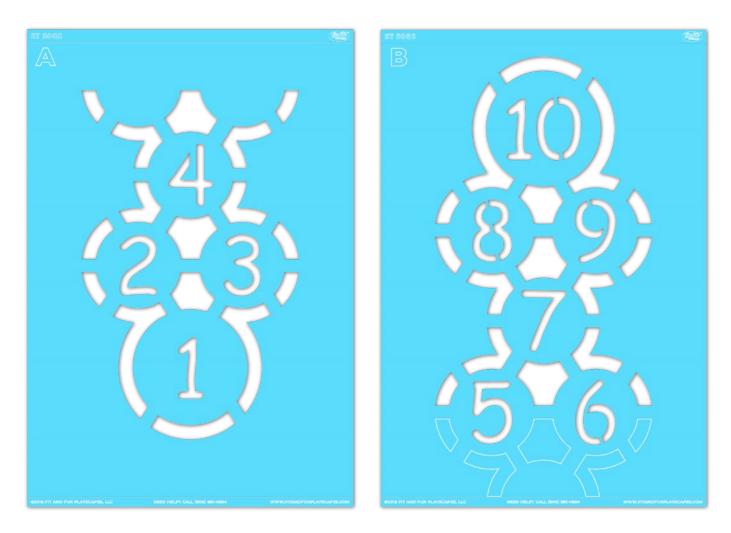

# ST 5085 CIRCLE HOPSCOTCH

APPLICATION INSTRUCTIONS

#### **INCLUDED IN THE BOX: 2 Stencil Sheets**

### STEP 1:

Layout **STENCIL A** in your desired location.

### **STEP 2:**

Paint the border of **STENCIL A**. **DO NOT PAINT THE NUMBERS YET**. Repeat 1-2 more times to achieve desired vividness, drying after each application. Then remove **STENCIL A**. Fill in the gaps so your **STENCIL** is complete.

## STEP 3:

Align **STENCIL B** to the painted pavement. Paint the border of **STENCIL B**. **DO NOT PAINT THE NUMBERS YET**. Repeat 1-2 more times to achieve desired vividness, drying after each application. Then remove **STENCIL B**. Fill in the gaps so your **STENCIL** is complete.

## **STEP 6: PAINT NUMBERS 5-10**

Place **STENCIL B** over the painted pavement and paint the numbers. Then remove **STENCIL B**. Fill in the gaps so your **STENCIL** is complete.

# **STEP 7: PAINT NUMBERS 1-4**

Place **STENCIL A** over the painted pavement and paint the numbers. Then remove **STENCIL A**. Fill in the gaps so your **STENCIL** is complete.