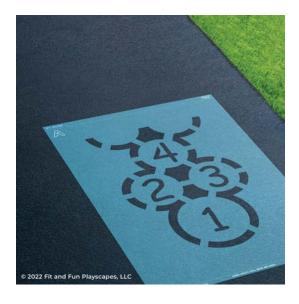

# YOU SUCCEEDED!

You finished painting the border of Circle Hopscotch. Your painted hopscotch should look like the image to the left.