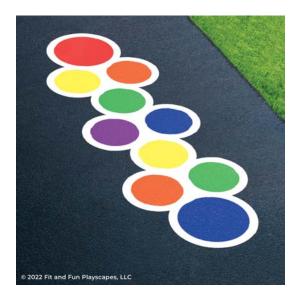

# **STEP 5: PAINT THE INSIDE**

Now paint the inside shapes of the hopscotch. Your painted Circle Hopscotch should look like the image to the left. Repeat 1-2 more times to achieve desired vividness, drying after each application.