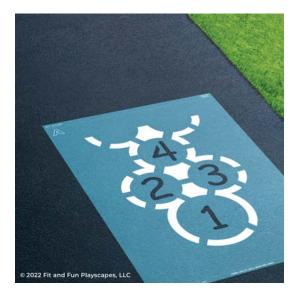

# **STEP 5: PAINT THE INSIDE**

Now paint the inside shapes of the hopscotch. Your painted Circle Hopscotch should look like the image to the left. Repeat 1-2 more times to achieve desired vividness, drying after each application.