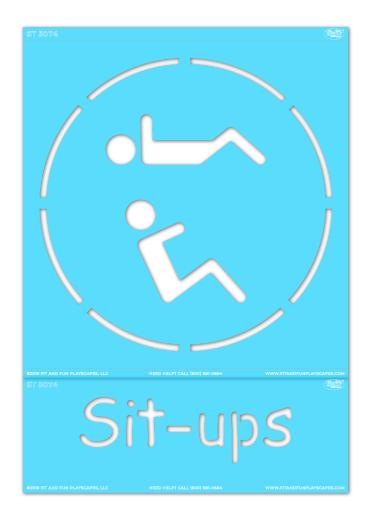

# **ST 5074 SIT-UPS**

**APPLICATION INSTRUCTIONS** 

### **INCLUDED IN THE BOX: 1 Stencil Sheet (2 pieces)**

### STEP 1:

Layout your **STENCIL** in your desired location.

Separate the word along the perforation if you'd like. (For example, you can put the word above, or to the left/right of the illustration.)