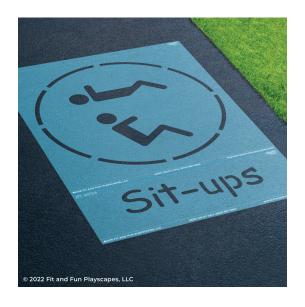

### STEP 2:

Paint your **STENCIL**. Repeat 1-2 more times to achieve desired vividness, drying after each application. Then remove your **STENCIL**. Fill in the gaps so your **STENCIL** is complete.

Allow the paint to dry for a minimum of 24 hours before use.