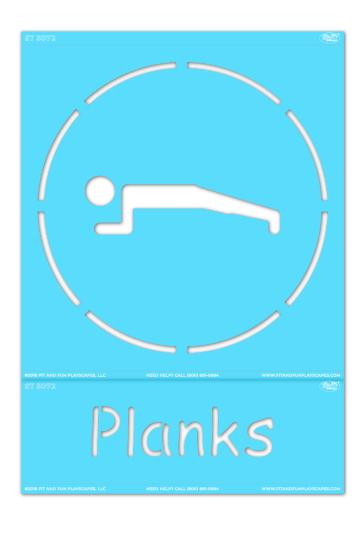

### ST 5072 PLANKS

**APPLICATION INSTRUCTIONS** 

### **INCLUDED IN THE BOX: 1 Stencil Sheet (2 pieces)**