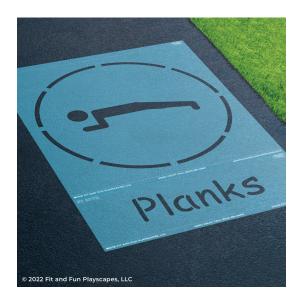

### STEP 1:

Layout your **STENCIL** in your desired location.

Separate the word along the perforation if you'd like. (For example, you can put the word above, or to the left/right of the illustration.)

### STEP 2:

Paint your **STENCIL**. Repeat 1-2 more times to achieve desired vividness, drying after each application. Then remove your **STENCIL**. Fill in the gaps so your **STENCIL** is complete.

Allow the paint to dry for a minimum of 24 hours before use.