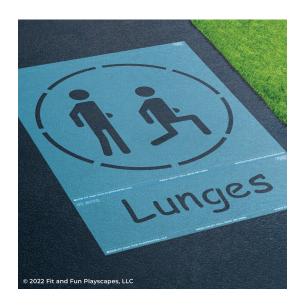

# YOU FINISHED PAINTING LUNGES YOU DID IT! GIVE YOURSELVES A PAT ON THE BACK!

Your finished Lunges should look like the image below.

**Have any questions?** We're here to help – call us at (800) 681-0684!