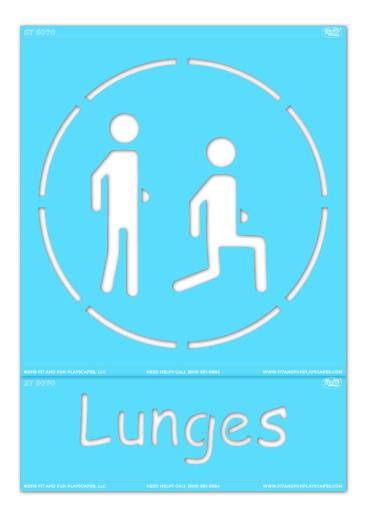

### ST 5070 LUNGES

**APPLICATION INSTRUCTIONS** 

### **INCLUDED IN THE BOX: 1 Stencil Sheet (2 pieces)**

### STEP 1:

Layout your **STENCIL** in your desired location.

Separate the word along the perforation if you'd like. (For example, you can put the word above, or to the left/right of the illustration.)