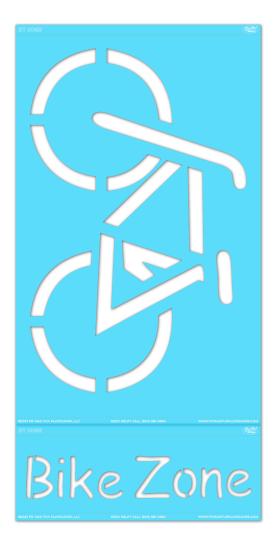

#### **INCLUDED IN THE BOX: 1 Stencil Sheet (2 pieces)**

### STEP 1:

Separate the stencil pieces along the perforation. Rotate the illustration stencil piece clockwise.

Layout your **STENCIL** in your desired location.

\*\*You can put the words above, or to the left/right of the illustration.