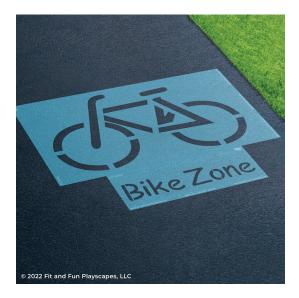

#### **STEP 2:**

Paint your **STENCIL**. Repeat 1-2 more times to achieve desired vividness, drying after each application. Then remove your **STENCIL**. Fill in the gaps so your **STENCIL** is complete.

Allow the paint to dry for a minimum of 24 hours before use.