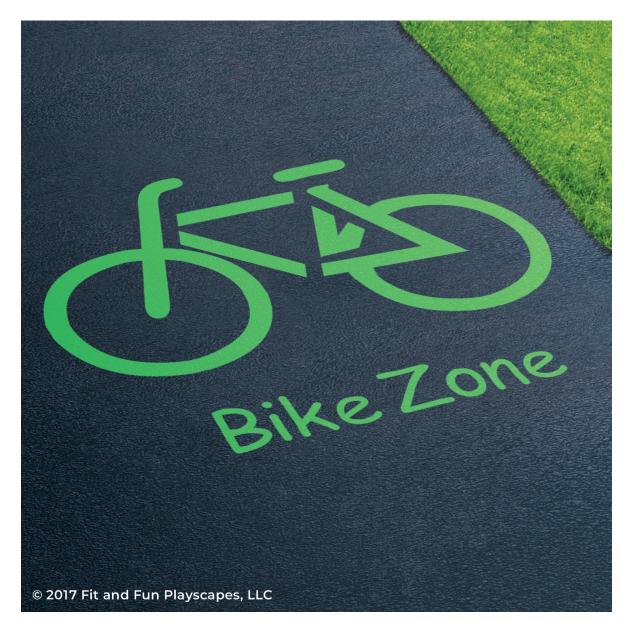

## **CONGRATULATIONS!!!** YOU FINISHED PAINTING BICYCLE PATH YOU DID IT! GIVE YOURSELVES A PAT ON THE BACK!

Your finished Bicycle Path should look like the image below.