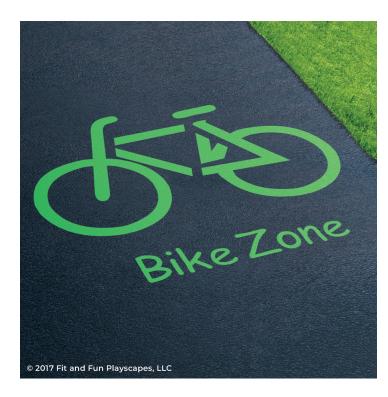

## **CONGRATULATIONS!!!** YOU FINISHED PAINTING BICYCLE PATH YOU DID IT! GIVE YOURSELVES A PAT ON THE BACK!

Your finished Bicycle Path should look like the image below.