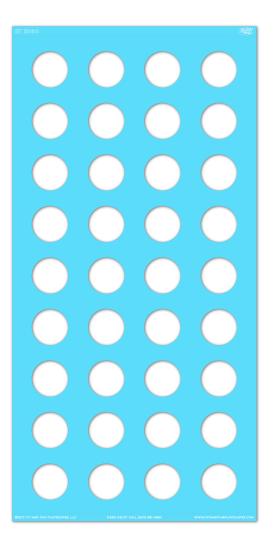

### **INCLUDED IN THE BOX: 1 Stencil Sheet**

### STEP 1:

Layout your **STENCIL** in your desired location.