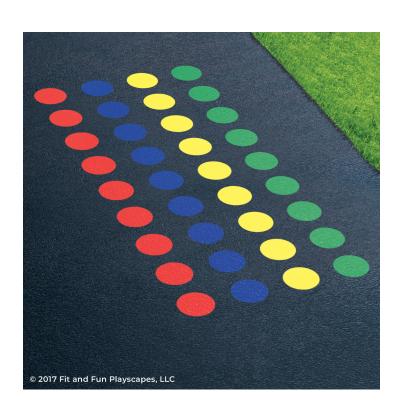

### ST 5064 BODY TWIST

**APPLICATION INSTRUCTIONS** 

### SIZE

approx. 3 feet 2 inches wide, circles are approx. 7 inches wide