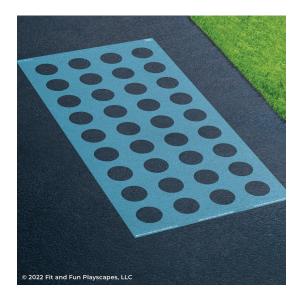

### STEP 2:

Paint your **STENCIL**. Repeat 1-2 more times to achieve desired vividness, drying after each application. Then remove your **STENCIL**.

Allow the paint to dry for a minimum of 24 hours before use.