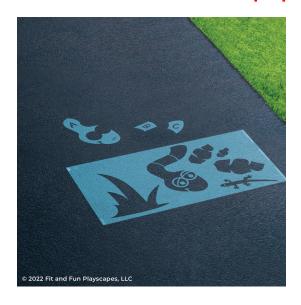

#### **STEP 3:**

Paint **STENCIL A**. Repeat 1-2 more times to achieve desired vividness, drying after each application. Then remove **STENCIL A**. Fill in the gaps so your **STENCIL** is complete.

#### YOU SUCCEEDED!

You finished painting the first layer of Alphabet Snake. Your painted Alphabet Snake should look like the image to the left.