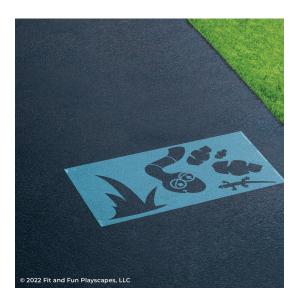

#### STEP 5:

Paint **STENCIL B**. Repeat 1-2 more times to achieve desired vividness, drying after each application. Then remove **STENCIL B**.

#### YOU SUCCEEDED!

You finished painting the first layer of Alphabet Snake. Your painted Alphabet Snake should look like the image to the left.