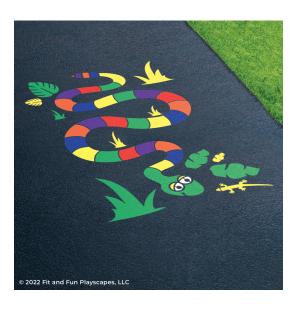

#### TO PAINT THE SECOND LAYER:

Place the head and lettered inserts over the dry painted areas. Paint each insert. Repeat 1-2 more times to achieve desired vividness, drying after each application. Remove all stencil inserts.