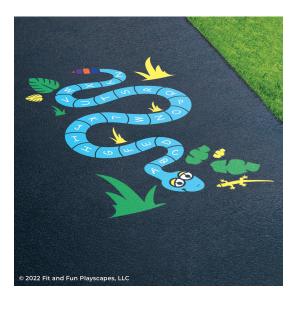

#### YOU SUCCEEDED!

You finished painting the first layer of Alphabet Snake. Your painted Alphabet Snake should look like the image to the left.