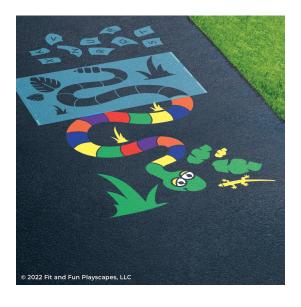

#### STEP 1:

Remove the head and lettered inserts from **STENCIL A** then put aside.

#### STEP 2:

Place **STENCIL A** in your desired location.

#### **STEP 3:**

Paint **STENCIL A**. Repeat 1-2 more times to achieve desired vividness, drying after each application. Then remove **STENCIL A**. Fill in the gaps so your **STENCIL** is complete.