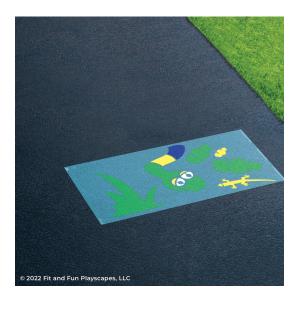

#### TO PAINT THE SECOND LAYER:

Place the head and lettered inserts over the dry painted areas. Paint each insert. Repeat 1-2 more times to achieve desired vividness, drying after each application. Remove all stencil inserts.

Allow the paint to dry for a minimum of 24 hours before use.