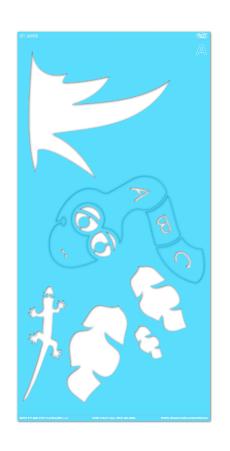

#### STEP 1:

Remove the head and lettered inserts from **STENCIL A** then put aside.

#### STEP 2:

Place **STENCIL A** in your desired location.

#### **STEP 3:**

Paint **STENCIL A**. Repeat 1-2 more times to achieve desired vividness, drying after each application. Then remove **STENCIL A**. Fill in the gaps so your **STENCIL** is complete.