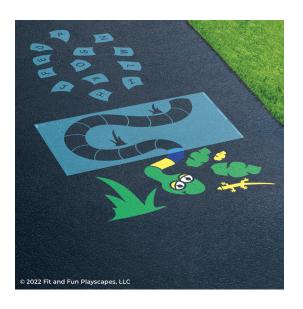

# YOU FINISHED PAINTING ALPHABET SNAKE YOU DID IT! GIVE YOURSELVES A PAT ON THE BACK!

Your finished Alphabet Snake should look like the image below.

Have any questions? We're here to help – call us at (800) 681-0684!