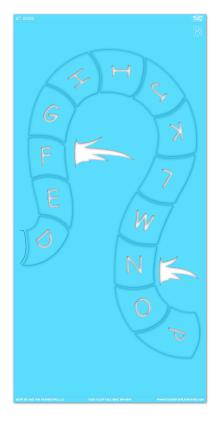

#### **STEP 4:**

Remove the lettered inserts from **STENCIL B** then put aside.

Align **STENCIL B** to the dry painted pavement using the etch mark on the stencil.

#### STEP 5:

Paint **STENCIL B**. Repeat 1-2 more times to achieve desired vividness, drying after each application. Then remove **STENCIL B**.