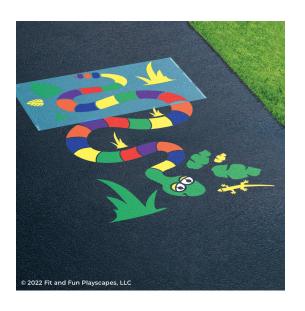

#### YOU SUCCEEDED!

You finished painting the first layer of Alphabet Snake. Your painted Alphabet Snake should look like the image to the left.