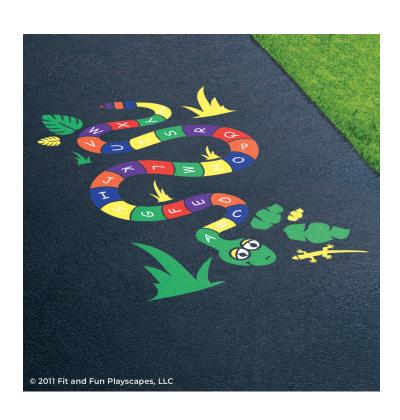

#### YOU SUCCEEDED!

You finished painting the first layer of Alphabet Snake. Your painted Alphabet Snake should look like the image to the left.

# YOU FINISHED PAINTING ALPHABET SNAKE YOU DID IT! GIVE YOURSELVES A PAT ON THE BACK!

Your finished Alphabet Snake should look like the image below.

Have any questions? We're here to help – call us at (800) 681-0684!