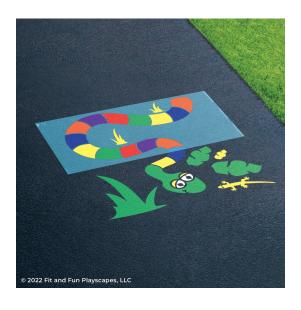

# YOU FINISHED PAINTING ALPHABET SNAKE YOU DID IT! GIVE YOURSELVES A PAT ON THE BACK!

Your finished Alphabet Snake should look like the image below.

Have any questions? We're here to help – call us at (800) 681-0684!