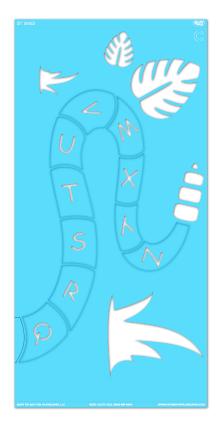

#### **STEP 6:**

Remove the lettered inserts from **STENCIL C** then put aside.

Align **STENCIL C** to the dry painted pavement using the etch mark on the stencil.

#### **STEP 7:**

Paint **STENCIL C**. Repeat 1-2 more times to achieve desired vividness, drying after each application. Then remove **STENCIL C**.