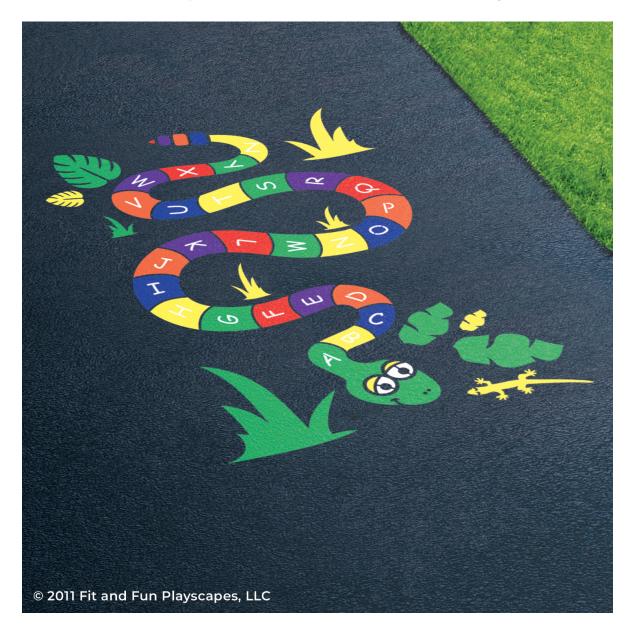

# YOU FINISHED PAINTING ALPHABET SNAKE YOU DID IT! GIVE YOURSELVES A PAT ON THE BACK!

Your finished Alphabet Snake should look like the image below.

Have any questions? We're here to help – call us at (800) 681-0684!