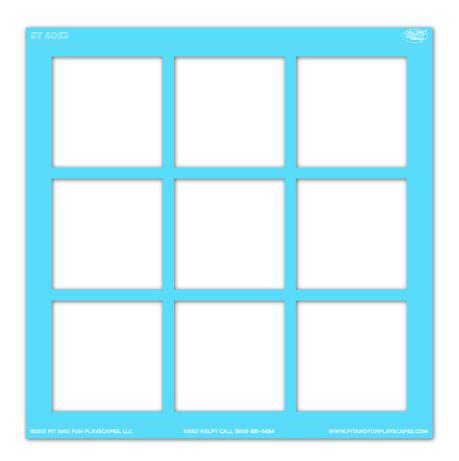

## **INCLUDED IN THE BOX: 1 Stencil Sheet**

## **STEP 1:**

Layout your **STENCIL** in your desired location.