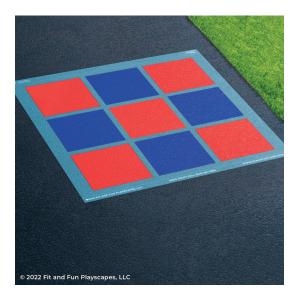

## **STEP 2:**

Paint your **STENCIL**. Repeat 1-2 more times to achieve desired vividness, drying after each application. Then remove your **STENCIL**.

Allow the paint to dry for a minimum of 24 hours before use.

# **CONGRATULATIONS!!!** YOU FINISHED PAINTING TIC TAC TOE YOU DID IT! GIVE YOURSELVES A PAT ON THE BACK!

Your finished Tic Tac Toe should look like the image below.