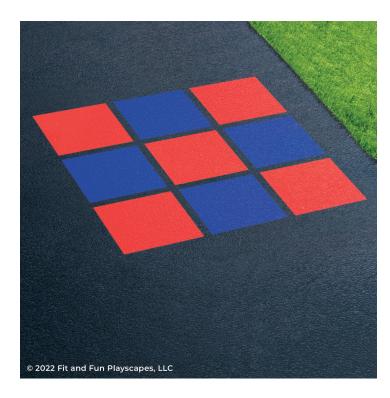

# **CONGRATULATIONS!!!** YOU FINISHED PAINTING TIC TAC TOE YOU DID IT! GIVE YOURSELVES A PAT ON THE BACK!

Your finished Tic Tac Toe should look like the image below.