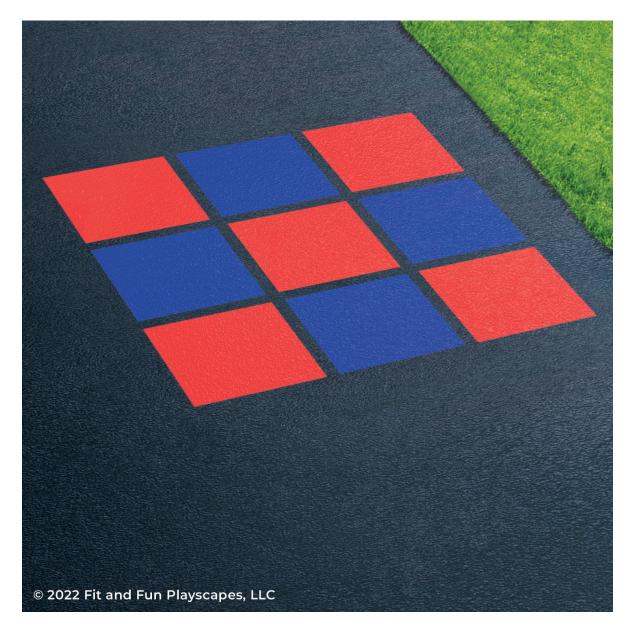

# **CONGRATULATIONS!!!** YOU FINISHED PAINTING TIC TAC TOE YOU DID IT! GIVE YOURSELVES A PAT ON THE BACK!

Your finished Tic Tac Toe should look like the image below.