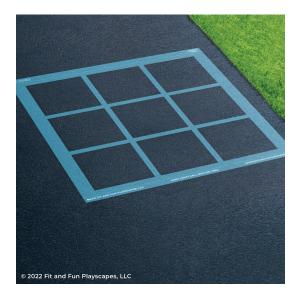

## **STEP 1:**

Layout your **STENCIL** in your desired location.

## **STEP 2:**

Paint your **STENCIL**. Repeat 1-2 more times to achieve desired vividness, drying after each application. Then remove your **STENCIL**.

Allow the paint to dry for a minimum of 24 hours before use.