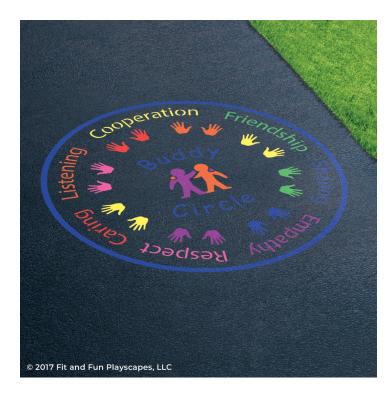

# **CONGRATULATIONS!!!** YOU FINISHED PAINTING BUDDY CIRCLE YOU DID IT! GIVE YOURSELVES A PAT ON THE BACK!

Your finished Buddy Circle should look like the image below.