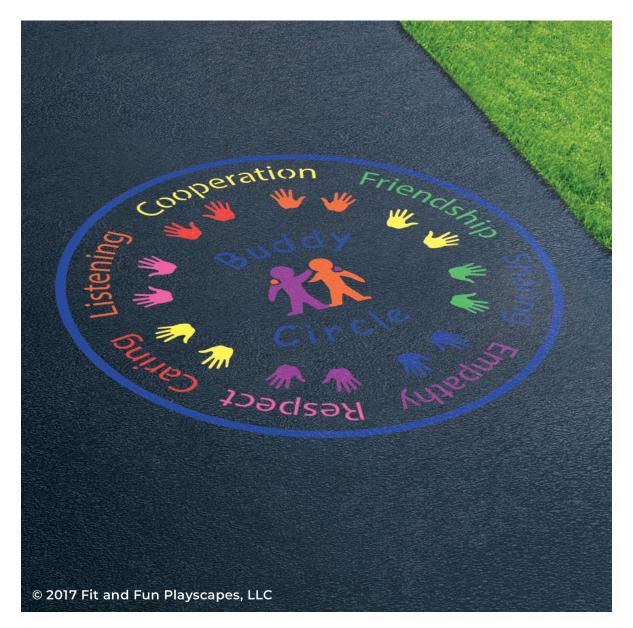

# **CONGRATULATIONS!!!** YOU FINISHED PAINTING BUDDY CIRCLE YOU DID IT! GIVE YOURSELVES A PAT ON THE BACK!

Your finished Buddy Circle should look like the image below.