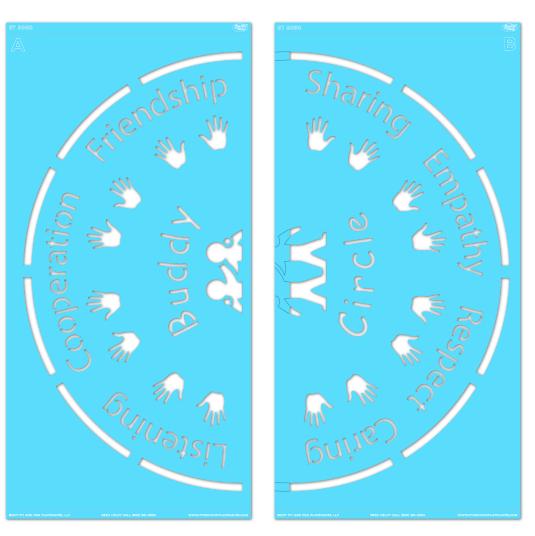

## **INCLUDED IN THE BOX: 2 Stencil Sheets**

## STEP 1:

Place **STENCIL A** in your desired location.

Paint **STENCIL A** using small amounts of paint for each coat and color. Repeat 1-2 more times to achieve desired vividness, drying after each application. Then remove **STENCIL A**. Fill in the gaps so **STENCIL A** is complete.

## STEP 2:

Align **STENCIL B** to the painted area using the etch marks on the stencil. Paint **STENCIL B** using small amounts of paint for each coat and color. Repeat 1-2 more times to achieve desired vividness, drying after each application. Then remove **STENCIL B**. Fill in the gaps so **STENCIL B** is complete.