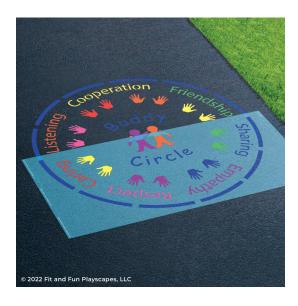

## STEP 2:

Align **STENCIL B** to the painted area using the etch marks on the stencil. Paint **STENCIL B** using small amounts of paint for each coat and color. Repeat 1-2 more times to achieve desired vividness, drying after each application. Then remove **STENCIL B**. Fill in the gaps so **STENCIL B** is complete.

# **CONGRATULATIONS!!!** YOU FINISHED PAINTING BUDDY CIRCLE YOU DID IT! GIVE YOURSELVES A PAT ON THE BACK!

Your finished Buddy Circle should look like the image below.