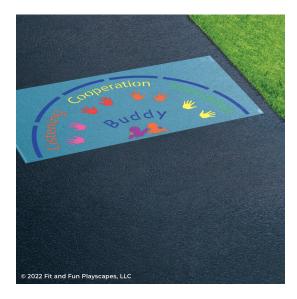

## STEP 1:

Place **STENCIL A** in your desired location.

Paint **STENCIL A** using small amounts of paint for each coat and color. Repeat 1-2 more times to achieve desired vividness, drying after each application. Then remove **STENCIL A**. Fill in the gaps so **STENCIL A** is complete.