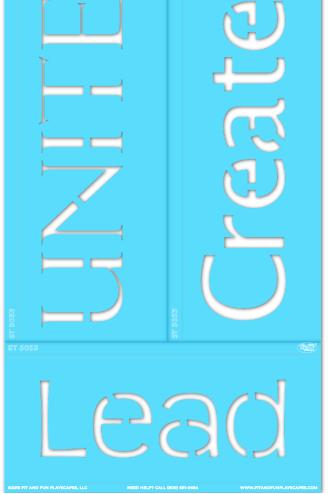

### **INCLUDED IN THE BOX: 2 Stencil Sheets (7 pieces)**

### STEP 1:

Separate the words along the perforation.

Layout your **STENCIL** in your desired location.