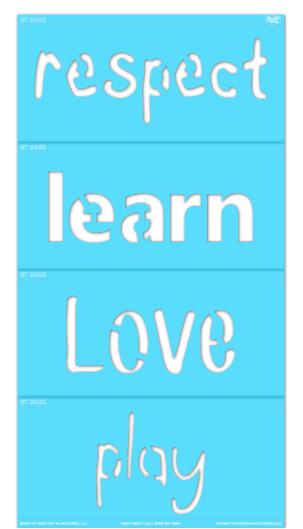

### **INCLUDED IN THE BOX: 2 Stencil Sheets (7 pieces)**

### STEP 1:

Separate the words along the perforation.

Layout your **STENCIL** in your desired location.