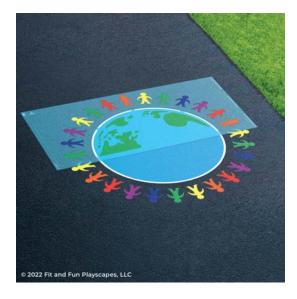

# ST 5050 COMMUNITY TOGETHERNESS

APPLICATION INSTRUCTIONS

#### SIZE

approx. 7 feet wide x 7 feet long

**PAINTERS & TIME** 1-2 painters for 1-2 hrs