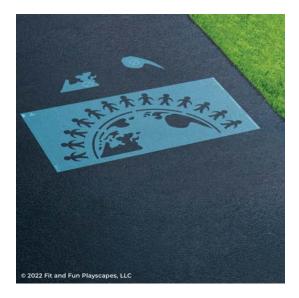

#### STEP 3:

Paint the people and half circle outline of **STENCIL A. DO NOT PAINT THE COUNTRIES YET.** Repeat 1-2 more times to achieve desired vividness, drying after each application. Then remove **STENCIL A**. Fill in the gaps so your **STENCIL** is complete.

#### STEP 5:

Align **STENCIL B** to the painted pavement. Paint the people and half circle outline of **STENCIL B**. **DO NOT PAINT THE COUNTRIES YET.** Repeat 1-2 more times to achieve desired vividness, drying after each application. Then remove **STENCIL B**. Fill in the gaps so your **STENCIL** is complete.