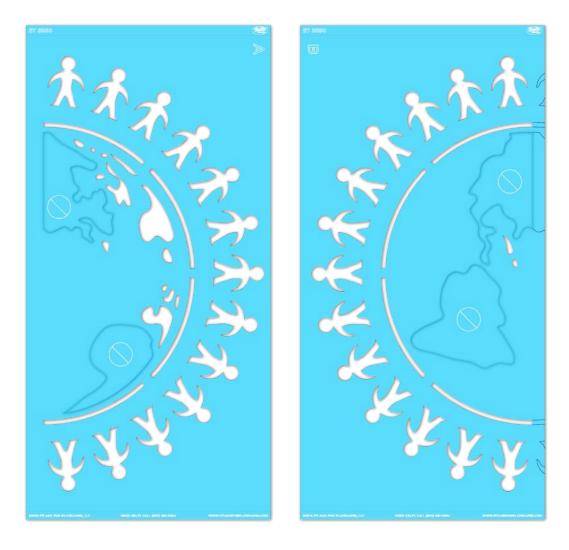

#### INCLUDED IN THE BOX: 2 Stencil Sheets (with 4 pop out shapes)

#### **STEP 1:**

Pop out the two blank shapes from **STENCIL A** and discard them **(refer to discard symbol on stencil).** 

#### **STEP 2:**

Layout **STENCIL A** in your desired location.

#### STEP 3:

Paint the people and half circle outline of **STENCIL A. DO NOT PAINT THE COUNTRIES YET.** Repeat 1-2 more times to achieve desired vividness, drying after each application. Then remove **STENCIL A**. Fill in the gaps so your **STENCIL** is complete.

#### STEP 4:

Pop out the two blank shapes from **STENCIL B** and discard them (refer to discard symbol on stencil).

#### STEP 5:

Align **STENCIL B** to the painted pavement. Paint the people and half circle outline of **STENCIL B**. **DO NOT PAINT THE COUNTRIES YET.** Repeat 1-2 more times to achieve desired vividness, drying after each application. Then remove **STENCIL B**. Fill in the gaps so your **STENCIL** is complete.