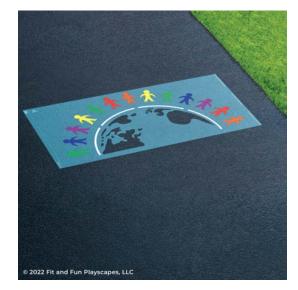

# YOU FINISHED PAINTING COMMUNITY TOGETHERNESS YOU DID IT! GIVE YOURSELVES A PAT ON THE BACK!

Your finished Community Togetherness should look like the image below.