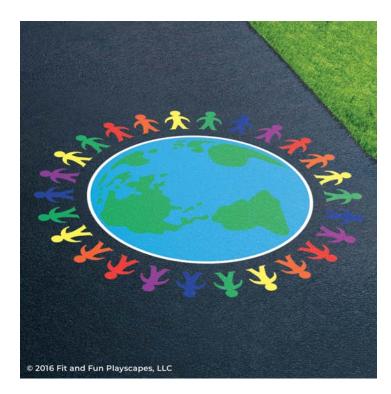

# YOU FINISHED PAINTING COMMUNITY TOGETHERNESS YOU DID IT! GIVE YOURSELVES A PAT ON THE BACK!

Your finished Community Togetherness should look like the image below.