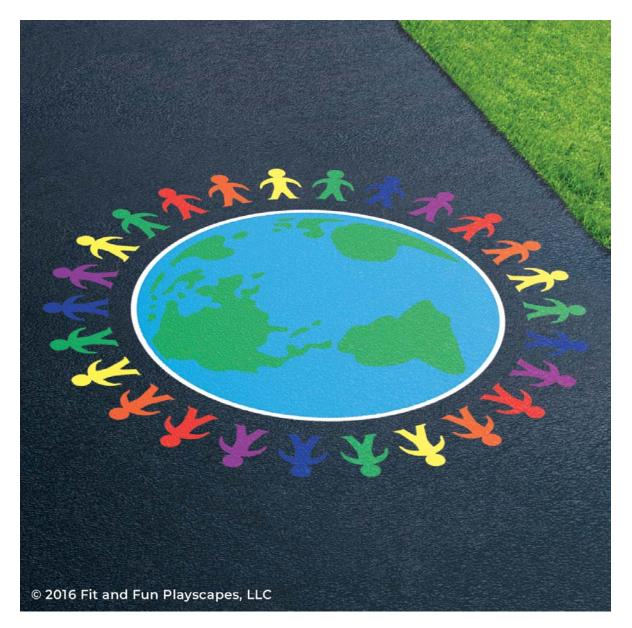

so your **STENCIL** is complete.



## STEP 6:

Paint the world (circle). Repeat 1-2 more times to achieve desired vividness, drying after each application.



### **STEP 7:**

Align **STENCIL A** over the painted pavement. Paint the countries. Repeat 1-2 more times to achieve desired vividness, drying after each application. Remove **STENCIL A**.



#### **STEP 8:**

Align **STENCIL B** over the painted pavement. Paint the countries. Repeat 1-2 more times to achieve desired vividness, drying after each application. Remove **STENCIL B**.

Allow the paint to dry for a minimum of 24 hours before use.

# **CONGRATULATIONS!!!**

# YOU FINISHED PAINTING COMMUNITY TOGETHERNESS YOU DID IT! GIVE YOURSELVES A PAT ON THE BACK!

Your finished Community Togetherness should look like the image below.



### Have any questions? We're here to help – call us at (800) 681-0684! VISIT OUR WEBSITE AT WWW.FITANDFUNPLAYSCAPES.COM

THIS INFORMATION IS COPYRIGHT MATERIAL. ALL RIGHTS ARE RESERVED. © 2022 FIT AND FUN PLAYSCAPES, LLC.