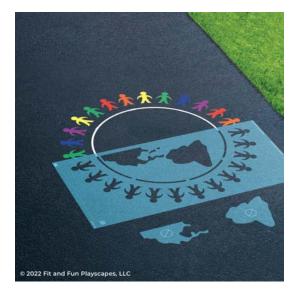

#### **STEP 1:**

Pop out the two blank shapes from **STENCIL A** and discard them **(refer to discard symbol on stencil).** 

#### **STEP 2:**

Layout **STENCIL A** in your desired location.

#### STEP 3:

Paint the people and half circle outline of **STENCIL A. DO NOT PAINT THE COUNTRIES YET.** Repeat 1-2 more times to achieve desired vividness, drying after each application. Then remove **STENCIL A**. Fill in the gaps so your **STENCIL** is complete.