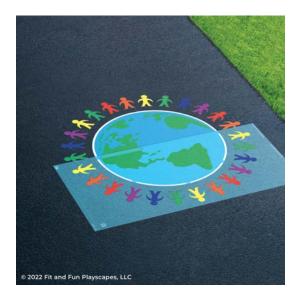

# YOU FINISHED PAINTING COMMUNITY TOGETHERNESS YOU DID IT! GIVE YOURSELVES A PAT ON THE BACK!

Your finished Community Togetherness should look like the image below.