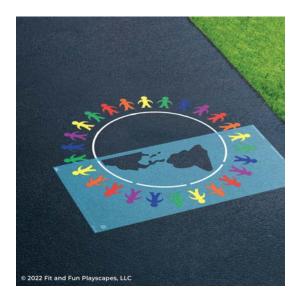

### **STEP 7:**

Align **STENCIL A** over the painted pavement. Paint the countries. Repeat 1-2 more times to achieve desired vividness, drying after each application. Remove **STENCIL A**.

#### **STEP 8:**

Align **STENCIL B** over the painted pavement. Paint the countries. Repeat 1-2 more times to achieve desired vividness, drying after each application. Remove **STENCIL B**.

Allow the paint to dry for a minimum of 24 hours before use.