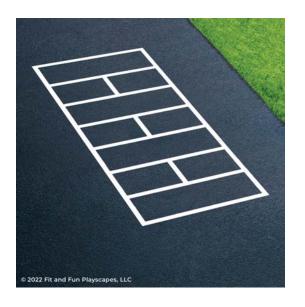

#### YOU SUCCEEDED!

You finished painting the border of Deluxe Hopscotch. Your painted hopscotch should look like the image to the left.