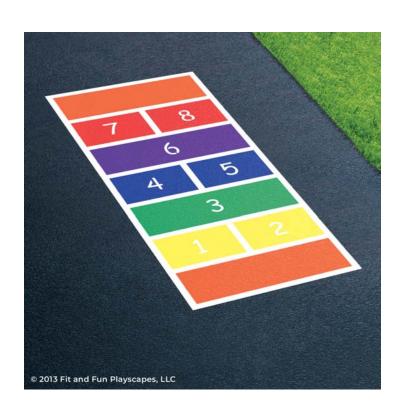

#### YOU SUCCEEDED!

You finished painting the border of Deluxe Hopscotch. Your painted hopscotch should look like the image to the left.

## YOU FINISHED PAINTING DELUXE HOPSCOTCH YOU DID IT! GIVE YOURSELVES A PAT ON THE BACK!

Your finished Deluxe Hopscotch should look like the image below.

Have any questions? We're here to help – call us at (800) 681-0684!