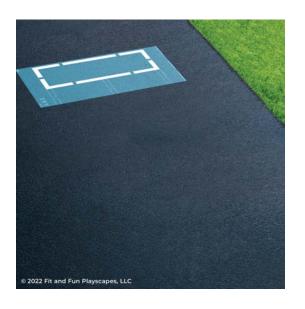

#### **STEP 8: PAINT THE INSIDE**

Now paint the inside shapes of the hopscotch. Your painted Deluxe Hopscotch should look like the image to the left. Repeat 1-2 more times to achieve desired vividness, drying after each application. Before proceeding to the next step, make sure the paint on the pavement is completely dry.