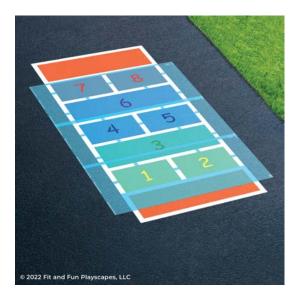

#### **STEP 8: PAINT THE INSIDE**

Now paint the inside shapes of the hopscotch. Your painted Deluxe Hopscotch should look like the image to the left. Repeat 1-2 more times to achieve desired vividness, drying after each application. Before proceeding to the next step, make sure the paint on the pavement is completely dry.

#### **STEP 9: PAINT THE NUMBERS**

Place your **STENCILS** over the painted pavement, as shown, and paint the numbers. Then remove your **STENCILS**. Fill in the gaps so your **STENCIL** is complete.