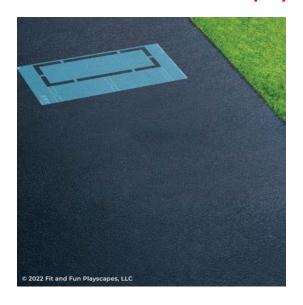

#### YOU SUCCEEDED!

You finished painting the border of Deluxe Hopscotch. Your painted hopscotch should look like the image to the left.