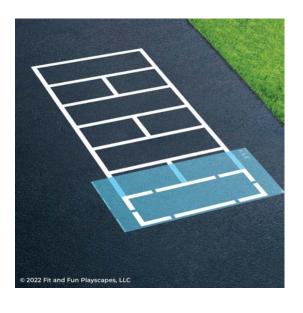

#### **STEP 8: PAINT THE INSIDE**

Now paint the inside shapes of the hopscotch. Your painted Deluxe Hopscotch should look like the image to the left. Repeat 1-2 more times to achieve desired vividness, drying after each application. Before proceeding to the next step, make sure the paint on the pavement is completely dry.