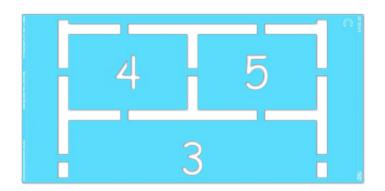

#### STEP 4:

Align **STENCIL C** to the painted pavement. Paint the border of **STENCIL C**. **DO NOT PAINT THE NUMBERS YET**. Repeat 1-2 more times to achieve desired vividness, drying after each application. Then remove **STENCIL C**. Fill in the gaps so your **STENCIL** is complete.

#### **STEP 9: PAINT THE NUMBERS**

Place your **STENCILS** over the painted pavement, as shown, and paint the numbers. Then remove your **STENCILS**. Fill in the gaps so your **STENCIL** is complete.