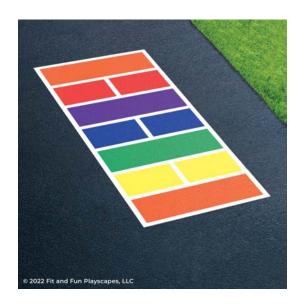

#### YOU SUCCEEDED!

You finished painting the border of Deluxe Hopscotch. Your painted hopscotch should look like the image to the left.