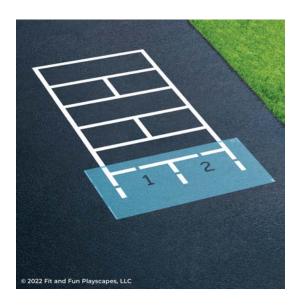

#### **STEP 5:**

Align **STENCIL D** to the painted pavement. Paint the border of **STENCIL D**. **DO NOT PAINT THE NUMBERS YET**. Repeat 1-2 more times to achieve desired vividness, drying after each application. Then remove **STENCIL D**. Fill in the gaps so your **STENCIL** is complete.