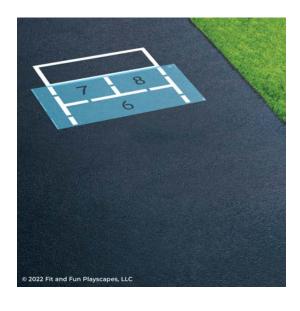

#### **STEP 9: PAINT THE NUMBERS**

Place your **STENCILS** over the painted pavement, as shown, and paint the numbers. Then remove your **STENCILS**. Fill in the gaps so your **STENCIL** is complete.

## YOU FINISHED PAINTING DELUXE HOPSCOTCH YOU DID IT! GIVE YOURSELVES A PAT ON THE BACK!

Your finished Deluxe Hopscotch should look like the image below.

Have any questions? We're here to help – call us at (800) 681-0684!