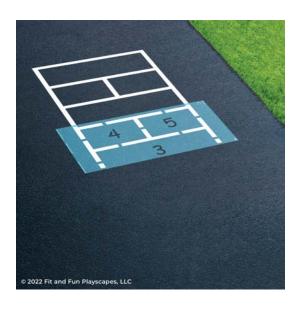

#### **STEP 9: PAINT THE NUMBERS**

Place your **STENCILS** over the painted pavement, as shown, and paint the numbers. Then remove your **STENCILS**. Fill in the gaps so your **STENCIL** is complete.