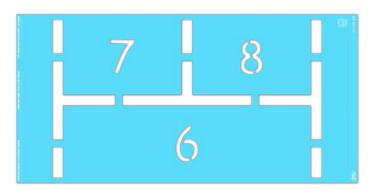

#### STEP 1:

Layout **STENCIL A/E** in your desired location to form the top part of the hopscotch.

#### STEP 2:

Paint **STENCIL A/E**. Repeat 1-2 more times to achieve desired vividness, drying after each application. Then remove your **STENCIL A/E**. Fill in the gaps so your **STENCIL** is complete.

#### **STEP 9: PAINT THE NUMBERS**

Place your **STENCILS** over the painted pavement, as shown, and paint the numbers. Then remove your **STENCILS**. Fill in the gaps so your **STENCIL** is complete.