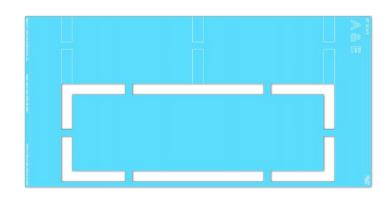

#### **STEP 3:**

Align **STENCIL B** to the painted pavement. Paint the border of **STENCIL B**. **DO NOT PAINT THE NUMBERS YET**. Repeat 1-2 more times to achieve desired vividness, drying after each application. Then remove **STENCIL B**. Fill in the gaps so your **STENCIL** is complete.

#### STEP 4:

Align **STENCIL C** to the painted pavement. Paint the border of **STENCIL C**. **DO NOT PAINT THE NUMBERS YET**. Repeat 1-2 more times to achieve desired vividness, drying after each application. Then remove **STENCIL C**. Fill in the gaps so your **STENCIL** is complete.

#### **STEP 5:**

Align **STENCIL D** to the painted pavement. Paint the border of **STENCIL D**. **DO NOT PAINT THE NUMBERS YET**. Repeat 1-2 more times to achieve desired vividness, drying after each application. Then remove **STENCIL D**. Fill in the gaps so your **STENCIL** is complete.

#### STEP 6:

Align **STENCIL A/E** to the painted pavement using the etch marks. Paint the border of **STENCIL A/E**. Repeat 1-2 more times to achieve desired vividness, drying after each application. Then remove **STENCIL A/E**. Fill in the gaps so your **STENCIL** is complete.