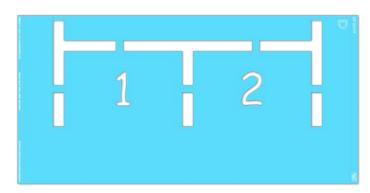

#### STEP 1:

Layout **STENCIL A/E** in your desired location to form the top part of the hopscotch.

#### STEP 2:

Paint **STENCIL A/E**. Repeat 1-2 more times to achieve desired vividness, drying after each application. Then remove your **STENCIL A/E**. Fill in the gaps so your **STENCIL** is complete.