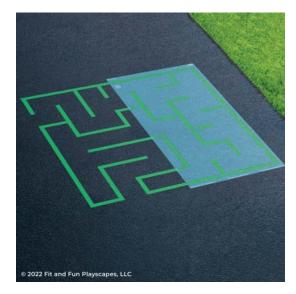

#### STEP 1:

Layout **STENCIL A** in your desired location.

### STEP 2:

Align **STENCIL B** to the painted pavement. Paint **STENCIL B**. Repeat 1-2 more times to achieve desired vividness, drying after each application. Then remove your **STENCIL**. Fill in the gaps in the numbers your **STENCIL** is complete. **Allow the paint to dry for a minimum of 24 hours before use.** 