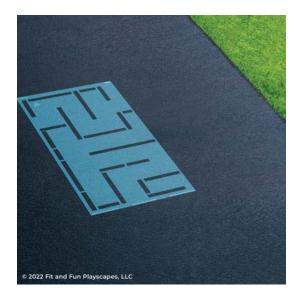

#### STEP 1:

Layout **STENCIL A** in your desired location.

#### **STEP 2:**

Paint **STENCIL A**. Repeat 1-2 more times to achieve desired vividness, drying after each application. Then remove your **STENCIL**. Fill in the gaps in the numbers your **STENCIL** is complete.