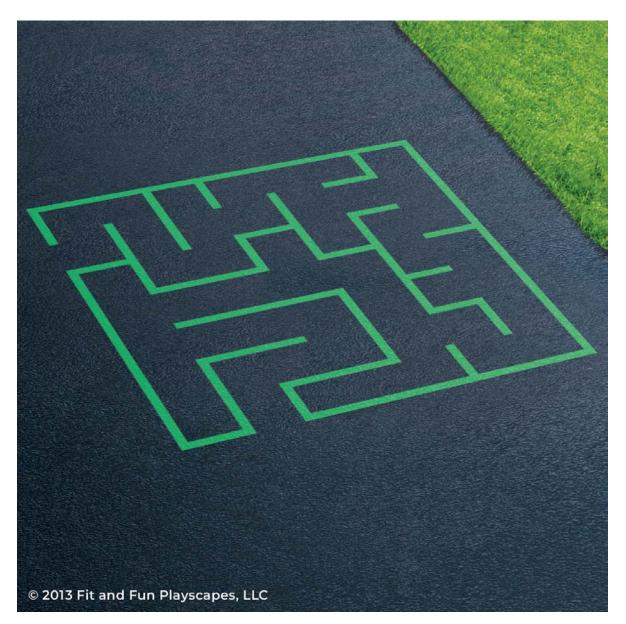

# **CONGRATULATIONS!!!** YOU FINISHED PAINTING TESSELLATION MAZE YOU DID IT! GIVE YOURSELVES A PAT ON THE BACK!

Your finished Tessellation Maze should look like the image below.