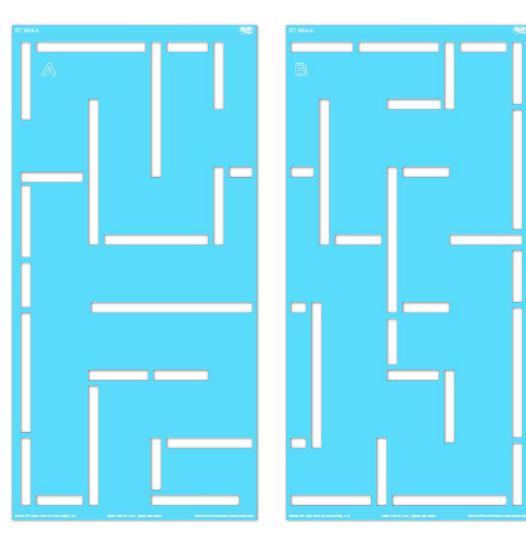

#### **INCLUDED IN THE BOX: 2 Stencil Sheets**

#### STEP 1:

Layout **STENCIL A** in your desired location.

#### **STEP 2:**

Paint **STENCIL A**. Repeat 1-2 more times to achieve desired vividness, drying after each application. Then remove your **STENCIL**. Fill in the gaps in the numbers your **STENCIL** is complete.

### STEP 2:

Align **STENCIL B** to the painted pavement. Paint **STENCIL B**. Repeat 1-2 more times to achieve desired vividness, drying after each application. Then remove your **STENCIL**. Fill in the gaps in the numbers your **STENCIL** is complete. **Allow the paint to dry for a minimum of 24 hours before use.** 