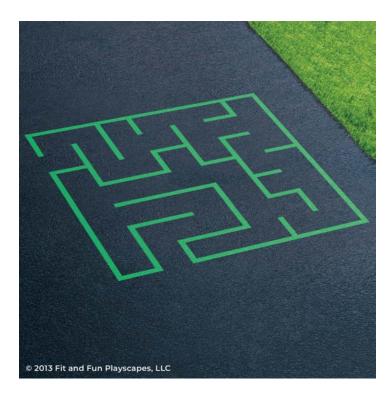

# **CONGRATULATIONS!!!** YOU FINISHED PAINTING TESSELLATION MAZE YOU DID IT! GIVE YOURSELVES A PAT ON THE BACK!

Your finished Tessellation Maze should look like the image below.