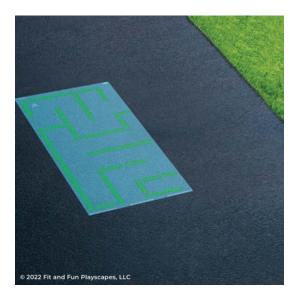

# **CONGRATULATIONS!!!** YOU FINISHED PAINTING TESSELLATION MAZE YOU DID IT! GIVE YOURSELVES A PAT ON THE BACK!

Your finished Tessellation Maze should look like the image below.