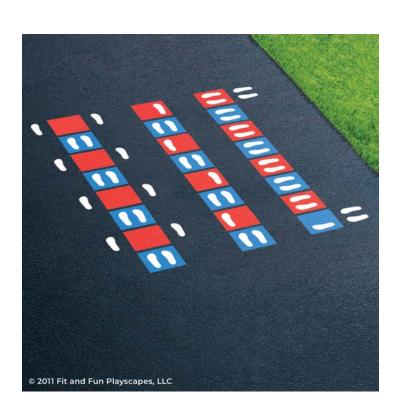

# YOU FINISHED PAINTING FITNESS AGILITY LADDER YOU DID IT! GIVE YOURSELVES A PAT ON THE BACK!

Your finished Fitness Agility Ladder should look similar to the image below.

Have any questions? We're here to help – call us at (800) 681-0684!