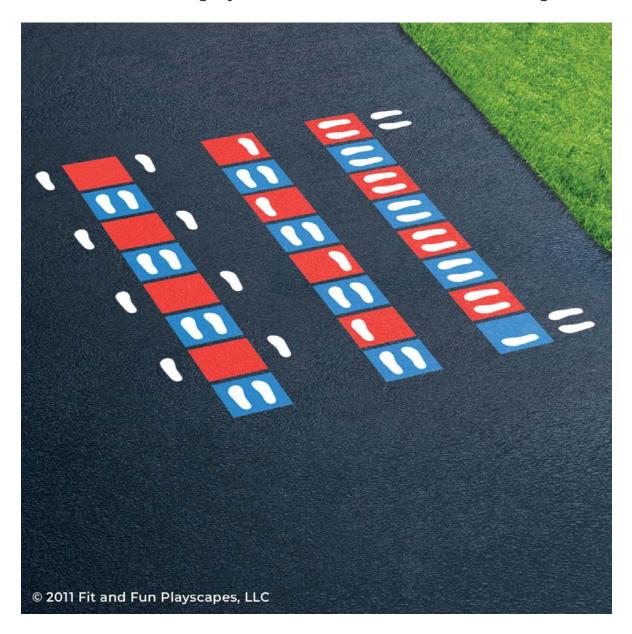

#### STEP 2:

You can make any pattern you would like, here are some examples to reference.

Place your **STENCIL** in your desired location. Paint your **STENCIL**. Repeat 1-2 more times to achieve desired vividness, drying after each application. Then remove your **STENCIL**.