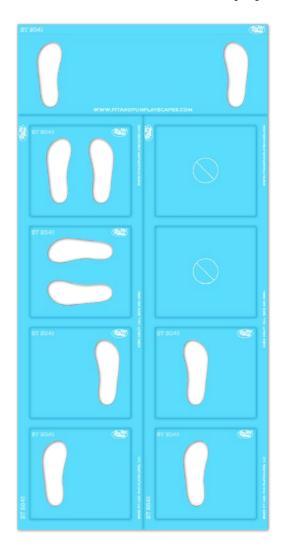

### **INCLUDED IN THE BOX: 1 Stencil Sheet (3 pieces & 8 inserts)**

#### STEP 1:

Separate the two wide feet at the top and pop out the individual square inserts along the perforation.

Pop out and remove the blank square inserts from your **STENCIL** then put aside and discard them **(refer to discard symbol on stencil).** 