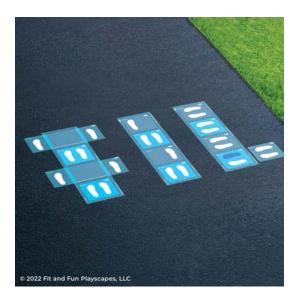

# YOU FINISHED PAINTING FITNESS AGILITY LADDER YOU DID IT! GIVE YOURSELVES A PAT ON THE BACK!

Your finished Fitness Agility Ladder should look similar to the image below.

Have any questions? We're here to help – call us at (800) 681-0684!