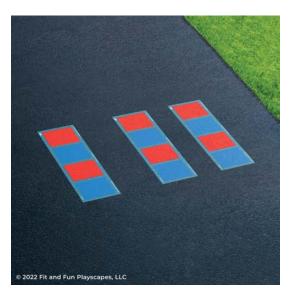

#### STEP 2:

You can make any pattern you would like, here are some examples to reference.

Place your **STENCIL** in your desired location. Paint your **STENCIL**. Repeat 1-2 more times to achieve desired vividness, drying after each application. Then remove your **STENCIL**.

#### **STEP 3:**

Place your **STENCIL** inserts on top of the dry painted pavement to create a pattern. Paint your **STENCIL** inserts. Repeat 1-2 more times to achieve desired vividness, drying after each application. Then remove your **STENCIL** inserts. Repeat to achieve your desired pattern.