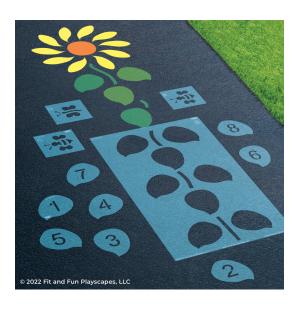

#### STEP 1:

Remove the face and numbered leaves inserts from **STENCIL A** then put aside.

#### **STEP 2:**

Place **STENCIL A** in your desired location.

#### STEP 4:

Align **STENCIL B** with the painted pavement. Remove the numbered leaves inserts and insect pieces from **STENCIL B** then put aside.