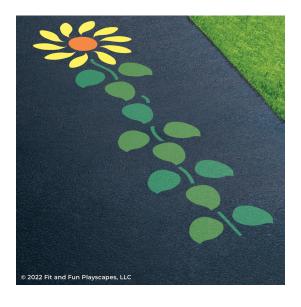

#### **STEP 3:**

Paint **STENCIL A**. Repeat 1-2 more times to achieve desired vividness, drying after each application. Then remove **STENCIL A**.

#### YOU SUCCEEDED!

You finished painting the first layer of Daisy Hopscotch®. Your painted hopscotch should look like the image to the left.