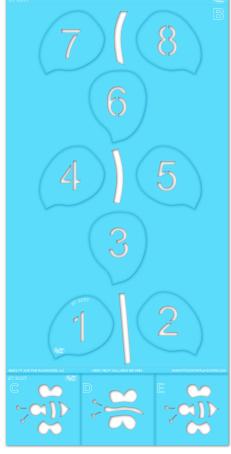

#### STEP 4:

Align **STENCIL B** with the painted pavement. Remove the numbered leaves inserts and insect pieces from **STENCIL B** then put aside.

#### STEP 5:

Paint **STENCIL B**. Repeat 1-2 more times to achieve desired vividness, drying after each application. Then remove **STENCIL B**.

#### **FINAL STEP!**

Place the bee and butterfly pieces over the painted areas. Paint each piece. Repeat 1-2 more times to achieve desired vividness, drying after each application. Remove all stencil pieces.

\*\*There's an extra bee stencil piece that you can use however you would like.

Allow the paint to dry for a minimum of 24 hours before use.