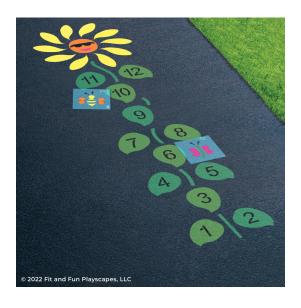

#### TO PAINT THE SECOND LAYER:

Place the head and numbered leaves inserts over the painted areas. Paint each piece.
Repeat 1-2 more times to achieve desired vividness, drying after each application.
Remove all stencil inserts.

#### **FINAL STEP!**

Place the bee and butterfly pieces over the painted areas. Paint each piece. Repeat 1-2 more times to achieve desired vividness, drying after each application. Remove all stencil pieces.