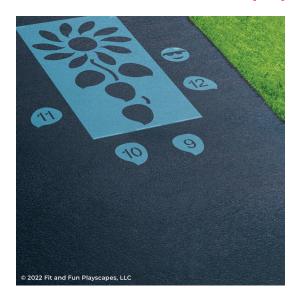

#### YOU SUCCEEDED!

You finished painting the first layer of Daisy Hopscotch®. Your painted hopscotch should look like the image to the left.