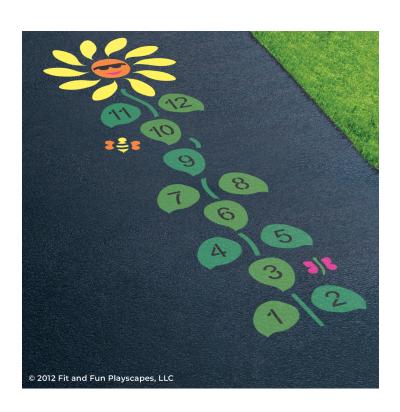

## YOU FINISHED PAINTING DAISY HOPSCOTCH® YOU DID IT! GIVE YOURSELVES A PAT ON THE BACK!

Your finished Daisy Hopscotch® should look like the image below.

Have any questions? We're here to help – call us at (800) 681-0684!