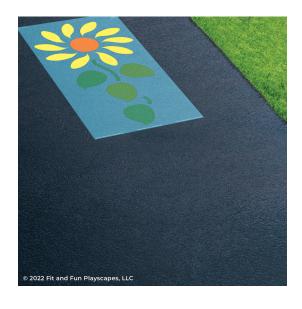

#### TO PAINT THE SECOND LAYER:

Place the head and numbered leaves inserts over the painted areas. Paint each piece.
Repeat 1-2 more times to achieve desired vividness, drying after each application.
Remove all stencil inserts.

## YOU FINISHED PAINTING DAISY HOPSCOTCH® YOU DID IT! GIVE YOURSELVES A PAT ON THE BACK!

Your finished Daisy Hopscotch® should look like the image below.

Have any questions? We're here to help – call us at (800) 681-0684!