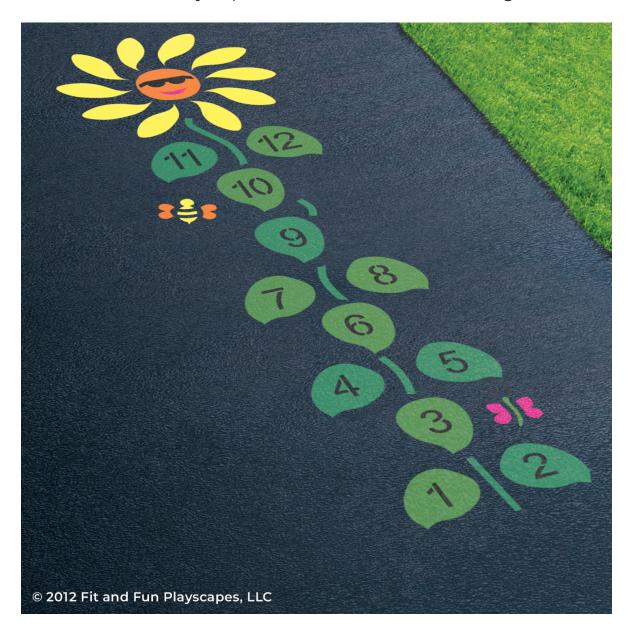

#### **FINAL STEP!**

Place the bee and butterfly pieces over the painted areas. Paint each piece. Repeat 1-2 more times to achieve desired vividness, drying after each application. Remove all stencil pieces.

\*\*There's an extra bee stencil piece that you can use however you would like.

Allow the paint to dry for a minimum of 24 hours before use.

## YOU FINISHED PAINTING DAISY HOPSCOTCH® YOU DID IT! GIVE YOURSELVES A PAT ON THE BACK!

Your finished Daisy Hopscotch® should look like the image below.

Have any questions? We're here to help – call us at (800) 681-0684!