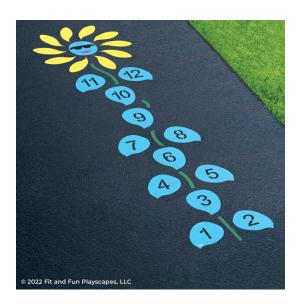

#### STEP 5:

Paint **STENCIL B**. Repeat 1-2 more times to achieve desired vividness, drying after each application. Then remove **STENCIL B**.

#### YOU SUCCEEDED!

You finished painting the first layer of Daisy Hopscotch®. Your painted hopscotch should look like the image to the left.