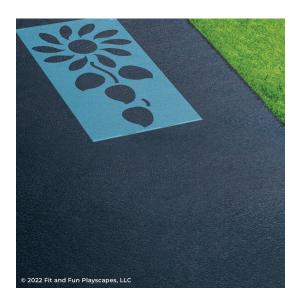

#### **STEP 3:**

Paint **STENCIL A**. Repeat 1-2 more times to achieve desired vividness, drying after each application. Then remove **STENCIL A**.

#### STEP 5:

Paint **STENCIL B**. Repeat 1-2 more times to achieve desired vividness, drying after each application. Then remove **STENCIL B**.

#### YOU SUCCEEDED!

You finished painting the first layer of Daisy Hopscotch®. Your painted hopscotch should look like the image to the left.