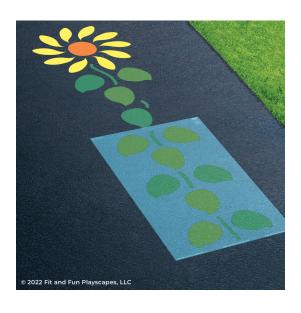

#### **FINAL STEP!**

Place the bee and butterfly pieces over the painted areas. Paint each piece. Repeat 1-2 more times to achieve desired vividness, drying after each application. Remove all stencil pieces.

\*\*There's an extra bee stencil piece that you can use however you would like.

Allow the paint to dry for a minimum of 24 hours before use.