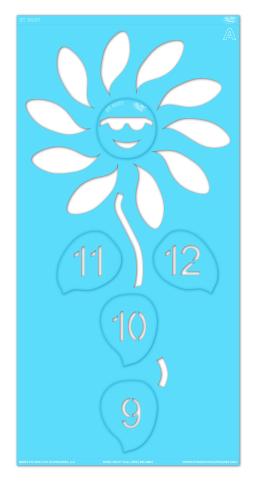

#### STEP 1:

Remove the face and numbered leaves inserts from **STENCIL A** then put aside.

#### **STEP 2:**

Place **STENCIL A** in your desired location.

#### **STEP 3:**

Paint **STENCIL A**. Repeat 1-2 more times to achieve desired vividness, drying after each application. Then remove **STENCIL A**.