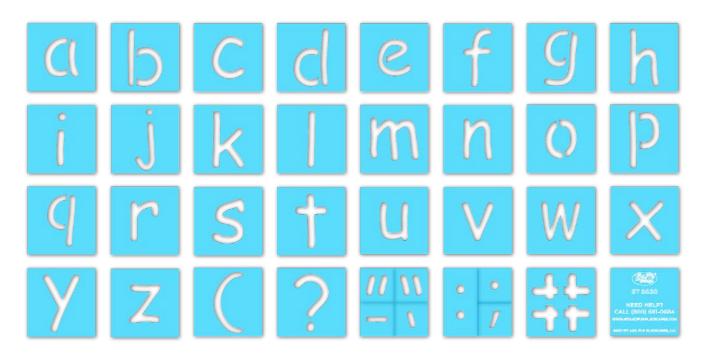

### **INCLUDED IN THE BOX: 1 Stencil Sheet (36 pieces)**

# BEFORE YOU START PAINTING: Please completely read the General Instructions & prepare your surfaces as recommended.

Paint each **STENCIL** piece how you would like. You can repeat stencils pieces to make your own pattern. Repeat 1-2 more times to achieve desired vividness, drying after each application. Then remove your **STENCIL** pieces. Fill in the gaps so your **STENCIL** is complete.