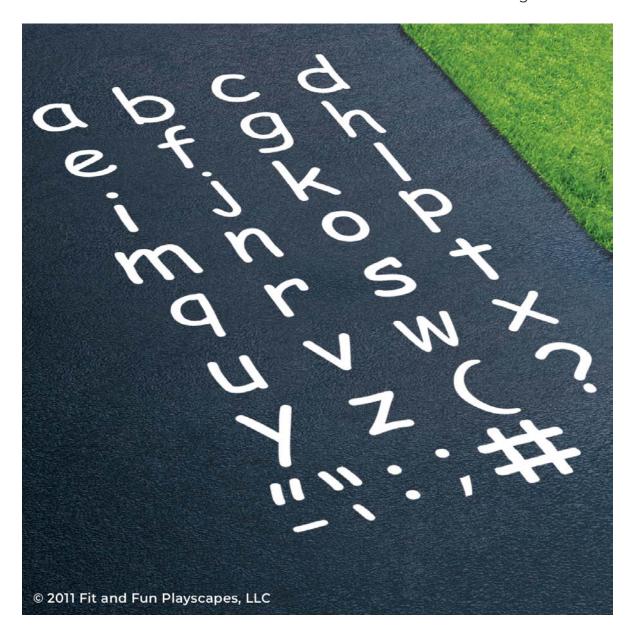

# YOU FINISHED PAINTING LOWERCASE LETTER SET YOU DID IT! GIVE YOURSELVES A PAT ON THE BACK!

Your finished Lowercase Letter Set should look similar to the image below.

Have any questions? We're here to help - call us at (800) 681-0684!