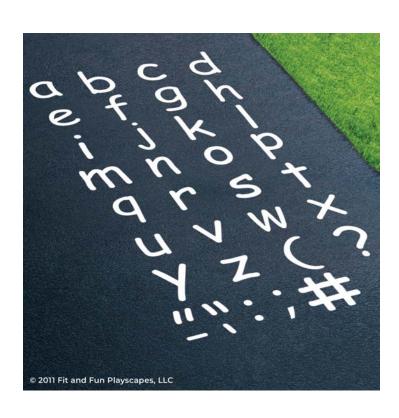

# YOU FINISHED PAINTING LOWERCASE LETTER SET YOU DID IT! GIVE YOURSELVES A PAT ON THE BACK!

Your finished Lowercase Letter Set should look similar to the image below.

Have any questions? We're here to help - call us at (800) 681-0684!