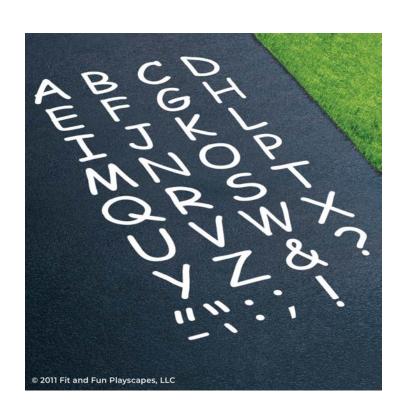

# YOU FINISHED PAINTING UPPERCASE LETTER SET YOU DID IT! GIVE YOURSELVES A PAT ON THE BACK!

Your finished Uppercase Letter Set should look similar to the image below.

Have any questions? We're here to help - call us at (800) 681-0684!