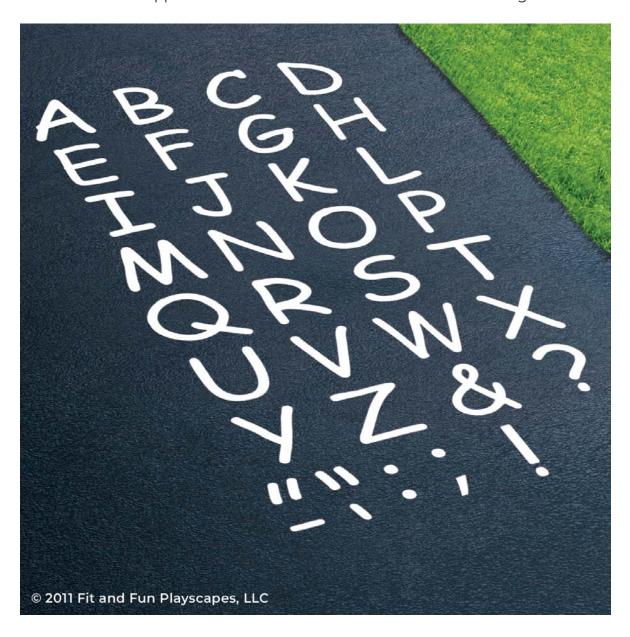

# YOU FINISHED PAINTING UPPERCASE LETTER SET YOU DID IT! GIVE YOURSELVES A PAT ON THE BACK!

Your finished Uppercase Letter Set should look similar to the image below.

Have any questions? We're here to help - call us at (800) 681-0684!