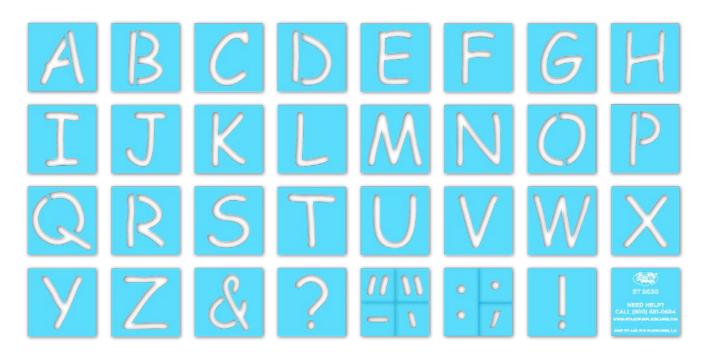

### ST 5030 UPPERCASE LETTER SET

APPLICATION INSTRUCTIONS

#### SIZE

Width from 2-10 inches & Height: 10 inches

### **PAINTERS & TIME**

1-2 painters for 1-2 hrs

### **INCLUDED IN THE BOX: 1 Stencil Sheet (36 pieces)**



# BEFORE YOU START PAINTING: Please completely read the General Instructions & prepare your surfaces as recommended.

Paint each **STENCIL** piece how you would like. You can repeat stencils pieces to make your own pattern. Repeat 1-2 more times to achieve desired vividness, drying after each application. Then remove your **STENCIL** pieces. Fill in the gaps so your **STENCIL** is complete.

### Allow the paint to dry for a minimum of 24 hours before use.



## **CONGRATULATIONS!!!**

# YOU FINISHED PAINTING UPPERCASE LETTER SET YOU DID IT! GIVE YOURSELVES A PAT ON THE BACK!

Your finished Uppercase Letter Set should look similar to the image below.



Have any questions? We're here to help - call us at (800) 681-0684!

VISIT OUR WEBSITE AT WWW.FITANDFUNPLAYSCAPES.COM

THIS INFORMATION I