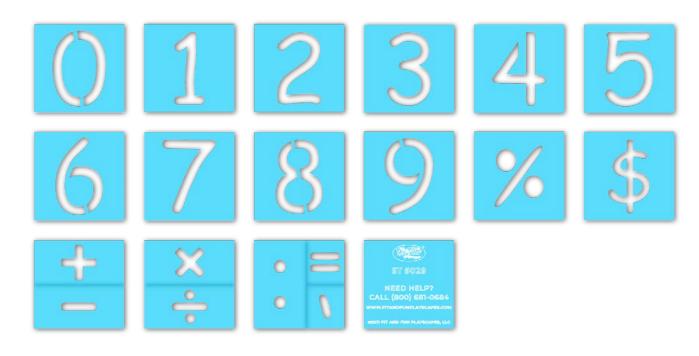

### ST 5029 NUMBER & SYMBOL SET

APPLICATION INSTRUCTIONS

#### SIZE

Width from 4-7 inches & Height: 10 inches

### **PAINTERS & TIME**

1-2 painters for 1-2 hrs

### **INCLUDED IN THE BOX: 1 Stencil Sheet (19 pieces)**



# BEFORE YOU START PAINTING: Please completely read the General Instructions & prepare your surfaces as recommended.

Paint each **STENCIL** piece how you would like. You can repeat stencils pieces to make your own pattern. Repeat 1-2 more times to achieve desired vividness, drying after each application. Then remove your **STENCIL** pieces. Fill in the gaps so your **STENCIL** is complete.

### Allow the paint to dry for a minimum of 24 hours before use.



## **CONGRATULATIONS!!!**

# YOU FINISHED PAINTING NUMBER & SYMBOL SET YOU DID IT! GIVE YOURSELVES A PAT ON THE BACK!

Your finished Number & Symbol Set should look similar to the image below.



Have any questions? We're here to help - call us at (800) 681-0684!

VISIT OUR WEBSITE AT WWW.FITANDFUNPLAYSCAPES.COM

THIS INFORMATION IS