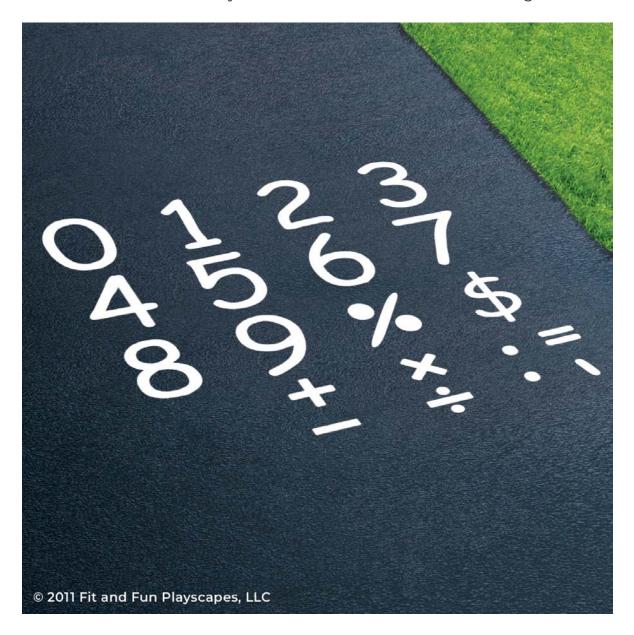

# YOU FINISHED PAINTING NUMBER & SYMBOL SET YOU DID IT! GIVE YOURSELVES A PAT ON THE BACK!

Your finished Number & Symbol Set should look similar to the image below.

Have any questions? We're here to help - call us at (800) 681-0684!