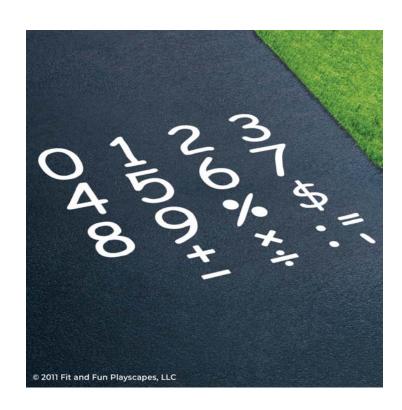

# YOU FINISHED PAINTING NUMBER & SYMBOL SET YOU DID IT! GIVE YOURSELVES A PAT ON THE BACK!

Your finished Number & Symbol Set should look similar to the image below.

Have any questions? We're here to help - call us at (800) 681-0684!