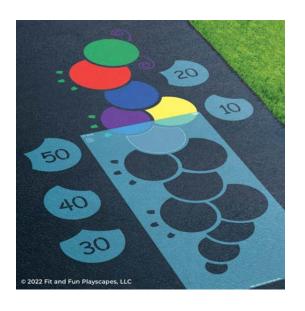

#### YOU SUCCEEDED!

You finished painting the first layer of Caterpillar Hopscotch. Your painted hopscotch should look like the image to the left.