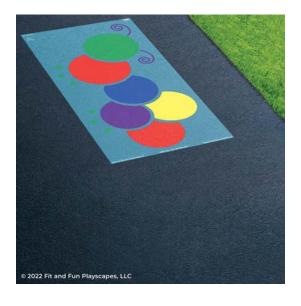

#### YOU SUCCEEDED!

You finished painting the first layer of Caterpillar Hopscotch. Your painted hopscotch should look like the image to the left.