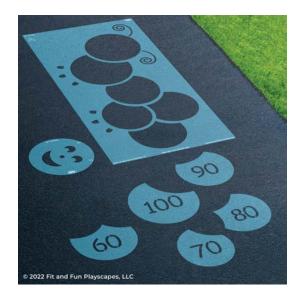

#### **STEP 7:**

Place the face and numbered inserts over the painted areas.

\*\*\*When you place the face insert over the painted pavement, make sure you rotate it so that the two small etched square marks above the eyes line up with the spiral antennas.

#### **FINAL STEP!**

Paint each insert. Repeat 1-2 more times to achieve desired vividness, drying after each application. Remove all stencil inserts.

Allow the paint to dry for a minimum of 24 hours before use.