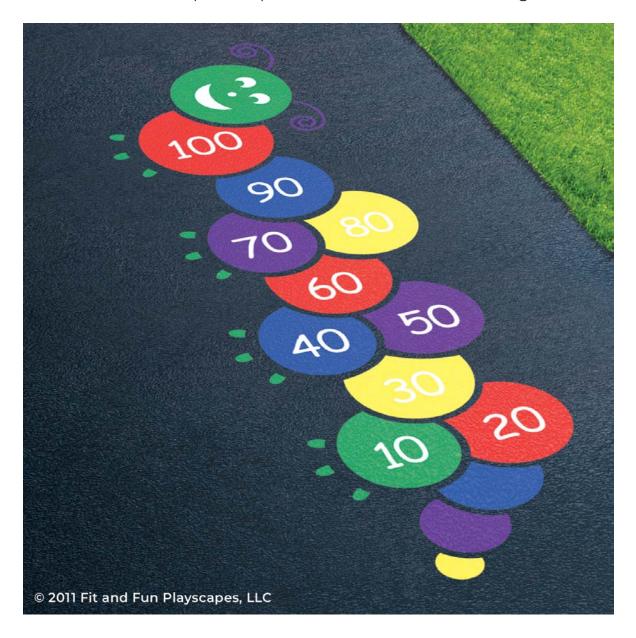

## YOU FINISHED PAINTING CATERPILLAR HOPSCOTCH YOU DID IT! GIVE YOURSELVES A PAT ON THE BACK!

Your finished Caterpillar Hopscotch should look like the image below.

Have any questions? We're here to help - call us at (800) 681-0684!