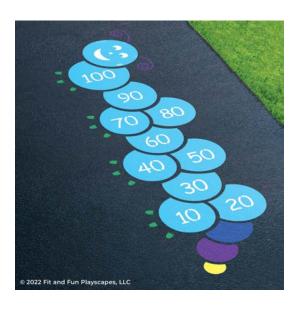

#### YOU SUCCEEDED!

You finished painting the first layer of Caterpillar Hopscotch. Your painted hopscotch should look like the image to the left.