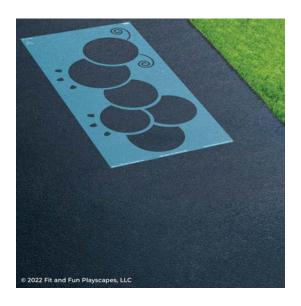

#### STEP 1:

Remove the face and numbered inserts from **STENCIL A** then put aside.

#### **STEP 2:**

Place **STENCIL A** in your desired location.

#### **STEP 3:**

Paint **STENCIL A**. Repeat 1-2 more times to achieve desired vividness, drying after each application. Then remove **STENCIL A**.