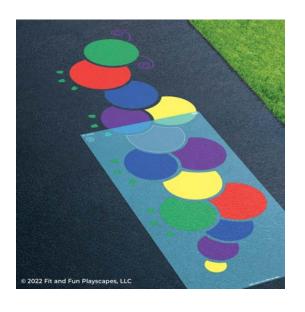

## YOU FINISHED PAINTING CATERPILLAR HOPSCOTCH YOU DID IT! GIVE YOURSELVES A PAT ON THE BACK!

Your finished Caterpillar Hopscotch should look like the image below.

Have any questions? We're here to help - call us at (800) 681-0684!