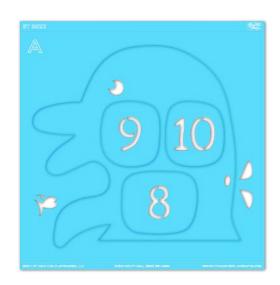

#### STEP 1:

Pop out the head and numbered inserts from **STENCIL A** then put aside.

#### **STEP 2:**

Place **STENCIL A** in your desired location.

#### **STEP 3:**

Paint **STENCIL A**. Repeat 1-2 more times to achieve desired vividness, drying after each application. Then remove **STENCIL A**.