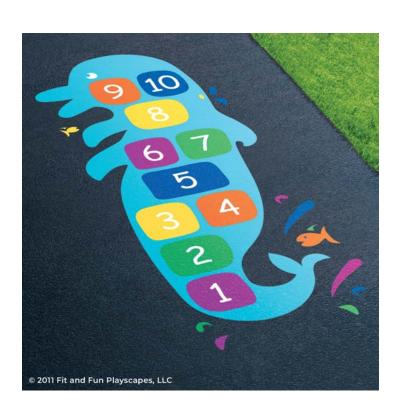

## YOU FINISHED PAINTING DOLPHIN HOPSCOTCH YOU DID IT! GIVE YOURSELVES A PAT ON THE BACK!

Your finished Dolphin Hopscotch should look like the image below.

Have any questions? We're here to help – call us at (800) 681-0684!