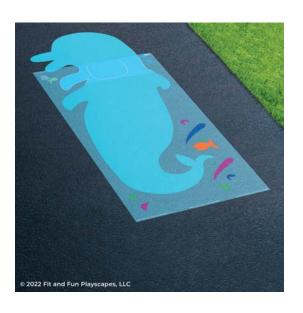

#### **STEP 9:**

Place the numbered shape inserts over the painted areas. Paint each number. Repeat 1-2 more times to achieve desired vividness, drying after each application. Remove all stencil inserts. Fill in the gaps so your **STENCIL** is complete.

## YOU FINISHED PAINTING DOLPHIN HOPSCOTCH YOU DID IT! GIVE YOURSELVES A PAT ON THE BACK!

Your finished Dolphin Hopscotch should look like the image below.

Have any questions? We're here to help – call us at (800) 681-0684!