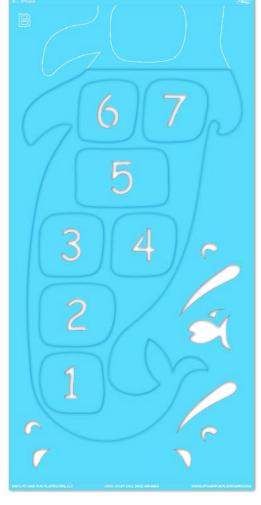

#### **STEP 4:**

Pop out the body and numbered inserts from **STENCIL B** then put aside.

#### **STEP 5:**

Align **STENCIL B** to the painted pavement. Paint **STENCIL B**. Repeat 1-2 more times to achieve desired vividness, drying after each application. Then remove **STENCIL B**. Fill in the gaps so your **STENCIL** is complete.