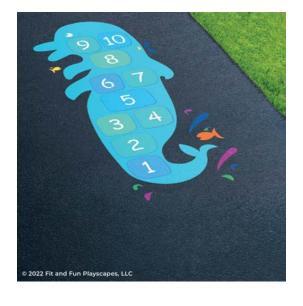

#### **STEP 9:**

Place the numbered shape inserts over the painted areas. Paint each number. Repeat 1-2 more times to achieve desired vividness, drying after each application. Remove all stencil inserts. Fill in the gaps so your **STENCIL** is complete.

Allow the paint to dry for a minimum of 24 hours before use.