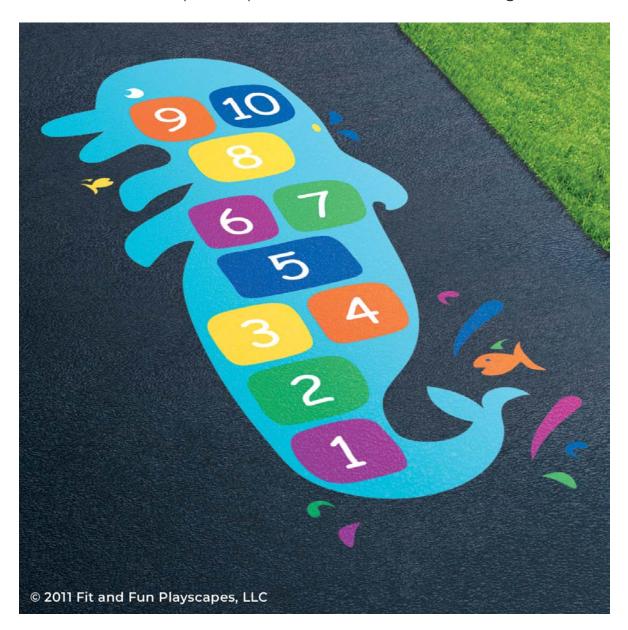

## YOU FINISHED PAINTING DOLPHIN HOPSCOTCH YOU DID IT! GIVE YOURSELVES A PAT ON THE BACK!

Your finished Dolphin Hopscotch should look like the image below.

Have any questions? We're here to help – call us at (800) 681-0684!