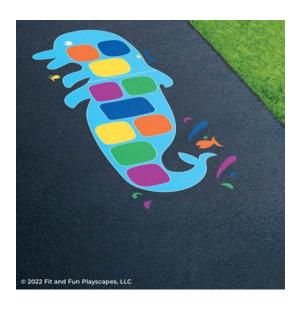

## YOU SUCCEEDED! YOU'RE ALMOST DONE!

You finished painting the second layer of Dolphin Hopscotch. Your painted hopscotch should look like the image to the left.