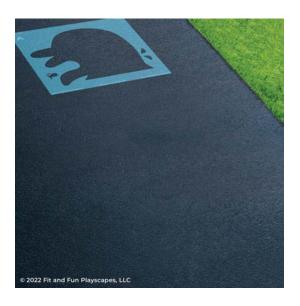

#### **STEP 2:**

Place **STENCIL A** in your desired location.

#### **STEP 3:**

Paint **STENCIL A**. Repeat 1-2 more times to achieve desired vividness, drying after each application. Then remove **STENCIL A**.