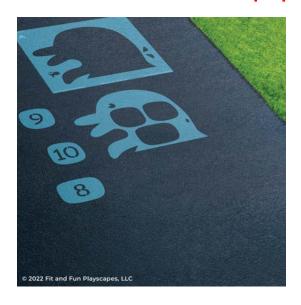

#### YOU SUCCEEDED!

You finished painting the first layer of Dolphin Hopscotch. Your painted hopscotch should look like the image to the left.