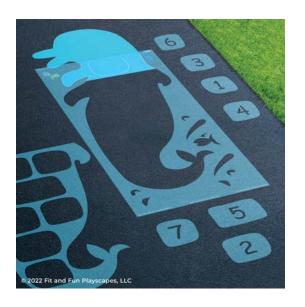

#### **STEP 7:**

Place the head and body inserts from **STENCILS A** & **B** over the painted areas. Paint the shapes. Repeat 1-2 more times to achieve desired vividness, drying after each application. Then remove the inserts.

## YOU SUCCEEDED! YOU'RE ALMOST DONE!

You finished painting the second layer of Dolphin Hopscotch. Your painted hopscotch should look like the image to the left.