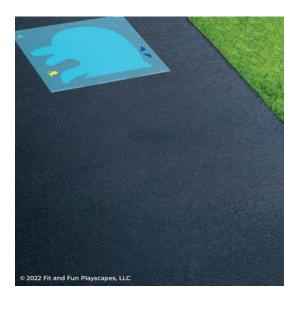

#### **STEP 5:**

Align **STENCIL B** to the painted pavement. Paint **STENCIL B**. Repeat 1-2 more times to achieve desired vividness, drying after each application. Then remove **STENCIL B**. Fill in the gaps so your **STENCIL** is complete.

#### YOU SUCCEEDED!

You finished painting the first layer of Dolphin Hopscotch. Your painted hopscotch should look like the image to the left.