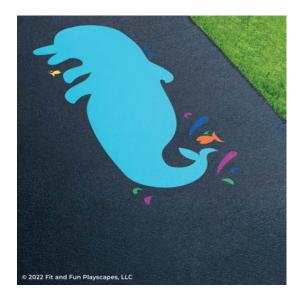

#### YOU SUCCEEDED!

You finished painting the first layer of Dolphin Hopscotch. Your painted hopscotch should look like the image to the left.