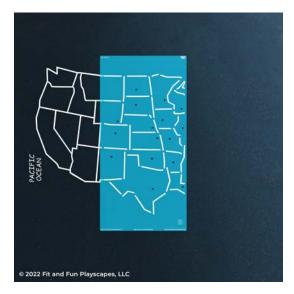

## STEP 3:

Align **STENCIL B** to the painted pavement. Paint **STENCIL B**. **DO NOT PAINT THE STARS YET**. Repeat 1-2 more times to achieve desired vividness, drying after each application. Then remove **STENCIL B**. Fill in the gaps so your **STENCIL** is complete.

#### STEP 4:

Align **STENCIL C** to the painted pavement. Paint **STENCIL C**. **DO NOT PAINT THE STARS YET**. Repeat 1-2 more times to achieve desired vividness, drying after each application. Then remove **STENCIL C**. Fill in the gaps so your **STENCIL** is complete.