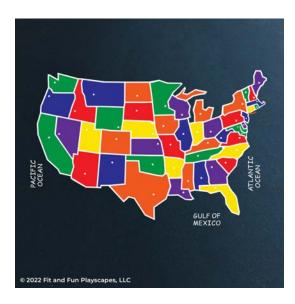

# YOU SUCCEEDED! YOU'RE ALMOST DONE!

You finished painting the third layer of USA Map Small. Your painted USA Map should look like the image to the left.

# **CONGRATULATIONS!!!** YOU FINISHED PAINTING USA MAP SMALL YOU DID IT! GIVE YOURSELVES A PAT ON THE BACK!

Your finished USA Map Small should look like the image below.