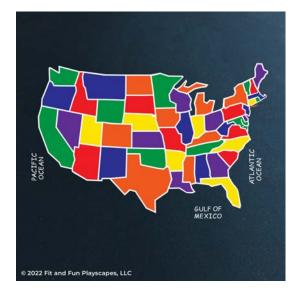

# **CONGRATULATIONS!!!** YOU FINISHED PAINTING USA MAP SMALL YOU DID IT! GIVE YOURSELVES A PAT ON THE BACK!

Your finished USA Map Small should look like the image below.