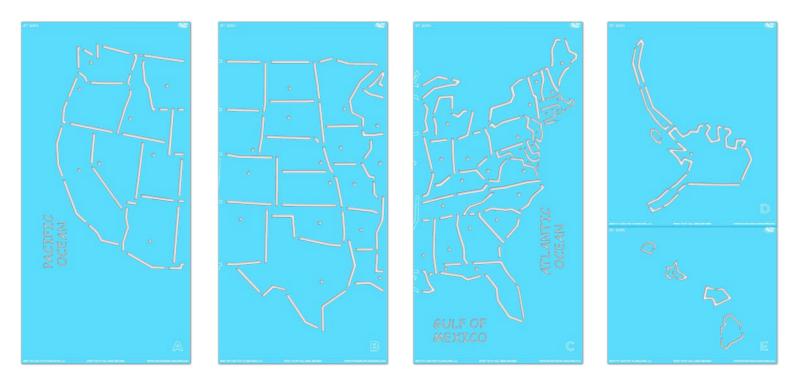

#### **INCLUDED IN THE BOX: 4 Stencil Sheets (5 pieces)**

#### STEP 1:

Place **STENCIL A** in your desired location.

## STEP 3:

Align **STENCIL B** to the painted pavement. Paint **STENCIL B**. **DO NOT PAINT THE STARS YET**. Repeat 1-2 more times to achieve desired vividness, drying after each application. Then remove **STENCIL B**. Fill in the gaps so your **STENCIL** is complete.

#### STEP 4:

Align **STENCIL C** to the painted pavement. Paint **STENCIL C**. **DO NOT PAINT THE STARS YET**. Repeat 1-2 more times to achieve desired vividness, drying after each application. Then remove **STENCIL C**. Fill in the gaps so your **STENCIL** is complete.

# **STEP 9: HAWAII & ALASKA**

Separate **STENCILS D & E** along the perforation. Place Hawaii and Alaska in the correct spot on the map.