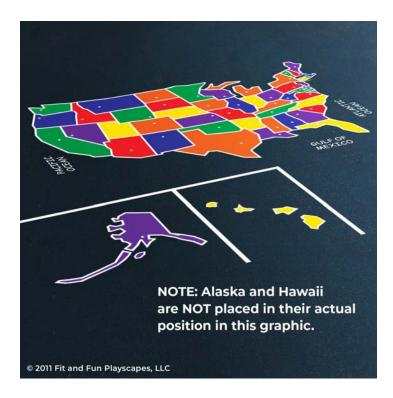

# YOU SUCCEEDED!

You finished painting the first layer of USA Map Small. Your painted USA Map should look like the image to the left.

# YOU SUCCEEDED! YOU'RE ALMOST DONE!

You finished painting the third layer of USA Map Small. Your painted USA Map should look like the image to the left.

# **STEP 9: HAWAII & ALASKA**

Separate **STENCILS D & E** along the perforation. Place Hawaii and Alaska in the correct spot on the map.

# STEP 10: PAINT HAWAII & ALASKA

After you place Hawaii and Alaska in the correct spot on the map. Paint Hawaii and Alaska. Repeat 1-2 more times to achieve desired vividness, drying after each application. Then remove **STENCILS**. Fill in the gaps so your **STENCILS** are complete.

# **CONGRATULATIONS!!!** YOU FINISHED PAINTING USA MAP SMALL YOU DID IT! GIVE YOURSELVES A PAT ON THE BACK!

Your finished USA Map Small should look like the image below.