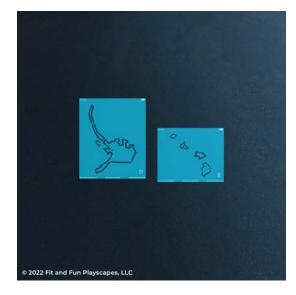

# **STEP 9: HAWAII & ALASKA**

Separate **STENCILS D & E** along the perforation. Place Hawaii and Alaska in the correct spot on the map.

# STEP 10: PAINT HAWAII & ALASKA

After you place Hawaii and Alaska in the correct spot on the map. Paint Hawaii and Alaska. Repeat 1-2 more times to achieve desired vividness, drying after each application. Then remove **STENCILS**. Fill in the gaps so your **STENCILS** are complete.