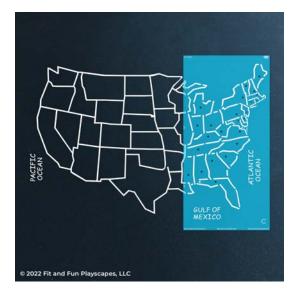

# YOU SUCCEEDED!

You finished painting the first layer of USA Map Small. Your painted USA Map should look like the image to the left.