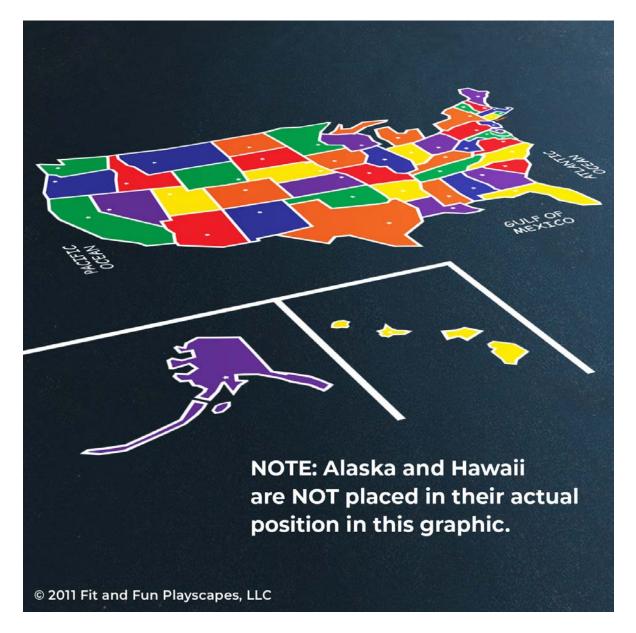

# **STEP 9: HAWAII & ALASKA**

Separate **STENCILS D & E** along the perforation. Place Hawaii and Alaska in the correct spot on the map.

# STEP 10: PAINT HAWAII & ALASKA

After you place Hawaii and Alaska in the correct spot on the map. Paint Hawaii and Alaska. Repeat 1-2 more times to achieve desired vividness, drying after each application. Then remove **STENCILS**. Fill in the gaps so your **STENCILS** are complete.