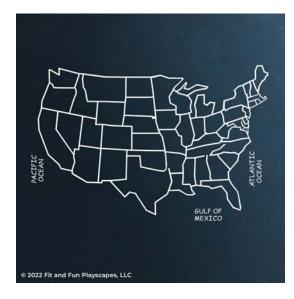

# YOU SUCCEEDED! YOU'RE ALMOST DONE!

You finished painting the third layer of USA Map Small. Your painted USA Map should look like the image to the left.