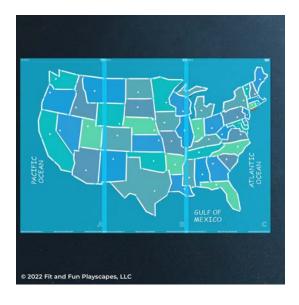

# YOU SUCCEEDED!

You finished painting the first layer of USA Map Small. Your painted USA Map should look like the image to the left.

# **STEP 6: PAINT THE INSIDE**

Now paint the inside shapes of the USA Map. Your painted USA Map should look like the image to the left. Repeat 1-2 more times to achieve desired vividness, drying after each application.