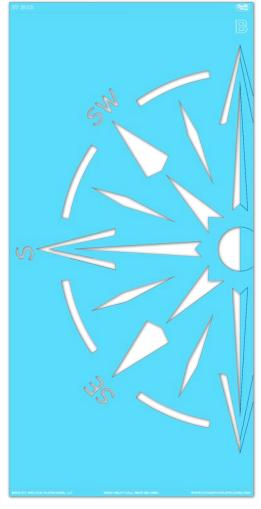

#### **STEP 2:**

Align **STENCIL B** to the painted pavement. Paint **STENCIL B**. Repeat 1-2 more times to achieve desired vividness, drying after each application. Then remove your **STENCIL**.

Allow the paint to dry for a minimum of 24 hours before use.