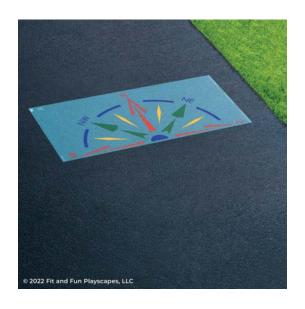

#### STEP 1:

Layout **STENCIL A** in your desired location.

#### STEP 2:

Paint **STENCIL A**. Repeat 1-2 more times to achieve desired vividness, drying after each application. Then remove your **STENCIL**.