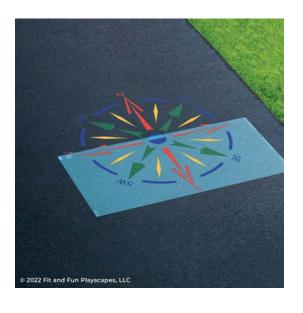

#### **STEP 2:**

Align **STENCIL B** to the painted pavement. Paint **STENCIL B**. Repeat 1-2 more times to achieve desired vividness, drying after each application. Then remove your **STENCIL**.

Allow the paint to dry for a minimum of 24 hours before use.