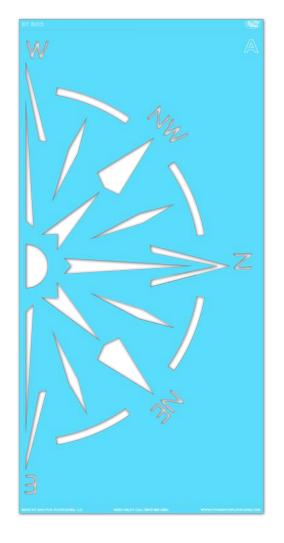

#### STEP 1:

Layout **STENCIL A** in your desired location.

#### STEP 2:

Paint **STENCIL A**. Repeat 1-2 more times to achieve desired vividness, drying after each application. Then remove your **STENCIL**.