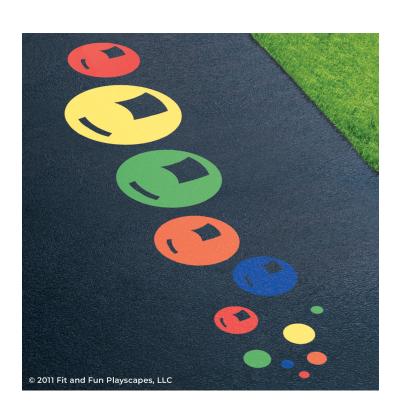

## YOU FINISHED PAINTING BUBBLES, BUBBLES, EVERYWHERE! YOU DID IT! GIVE YOURSELVES A PAT ON THE BACK!

Your finished Bubbles, Bubbles, Everywhere! should look similar to the image below. TIP: Repeat the stencil to make a pattern.