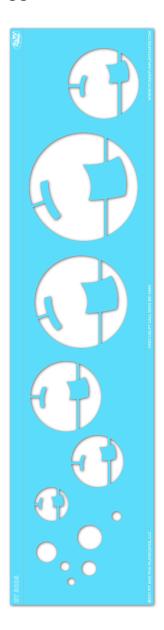

### **INCLUDED IN THE BOX: 1 Stencil Sheet**

### STEP 2:

Paint your **STENCIL** how you would like. You can repeat the **STENCIL** to make your own pattern. Repeat 1-2 more times to achieve desired vividness, drying after each application. Then remove your **STENCIL**. Fill in the gaps so your **STENCIL** is complete. **Allow the paint to dry for a minimum of 24** hours before use.