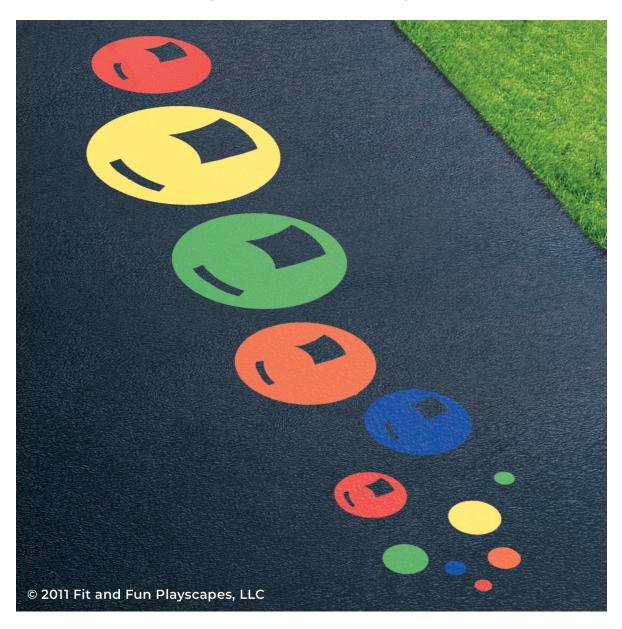

## YOU FINISHED PAINTING BUBBLES, BUBBLES, EVERYWHERE! YOU DID IT! GIVE YOURSELVES A PAT ON THE BACK!

Your finished Bubbles, Bubbles, Everywhere! should look similar to the image below. TIP: Repeat the stencil to make a pattern.