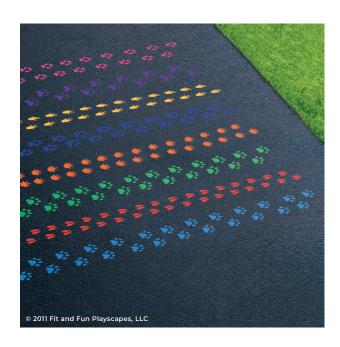

### TO MAKE STATIONS OR LINES:

First, ensure that your **STENCILS** and pavement are completely dry. Then, repeat the **STENCILS** to make stations or lines and paint. Repeat 1-2 more times to achieve desired vividness, drying after each application.

Then remove your **STENCILS**.

Allow the paint to dry for a minimum of 24 hours before use.

# YOU FINISHED PAINTING ANIMAL PAW PRINTS YOU DID IT! GIVE YOURSELVES A PAT ON THE BACK!

Your finished Animal Paw Prints should look similar to the image below.

Have any questions? We're here to help – call us at (800) 681-0684!