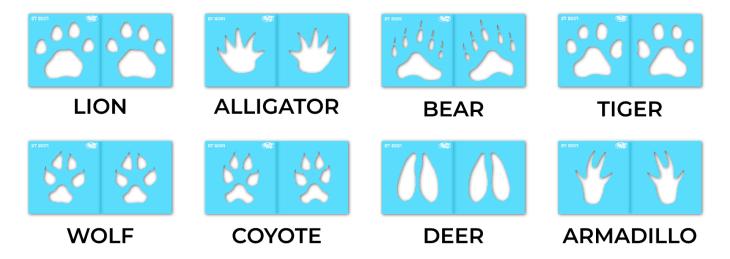

### **INCLUDED IN THE BOX: 1 Stencil Sheet (16 pieces)**

**BEAR** 

DEER

**TIGER** 

**ARMADILLO** 