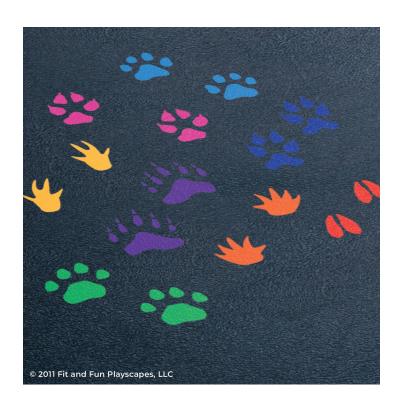

# YOU FINISHED PAINTING ANIMAL PAW PRINTS YOU DID IT! GIVE YOURSELVES A PAT ON THE BACK!

Your finished Animal Paw Prints should look similar to the image below.

Have any questions? We're here to help – call us at (800) 681-0684!