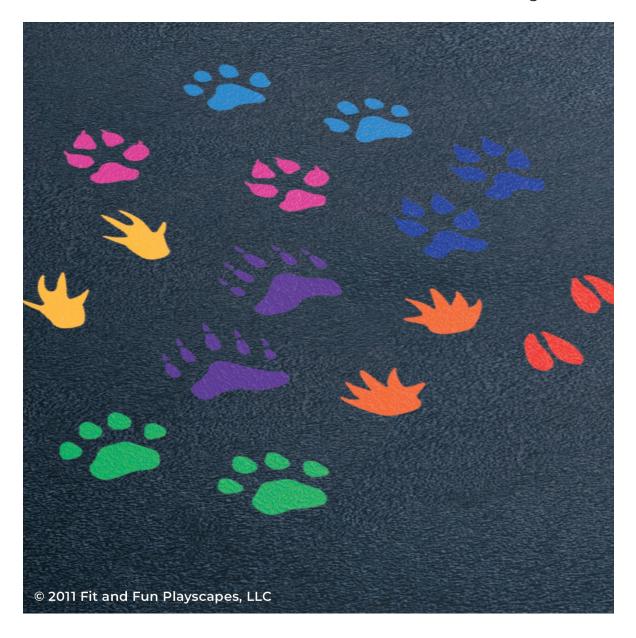

# YOU FINISHED PAINTING ANIMAL PAW PRINTS YOU DID IT! GIVE YOURSELVES A PAT ON THE BACK!

Your finished Animal Paw Prints should look similar to the image below.

Have any questions? We're here to help – call us at (800) 681-0684!