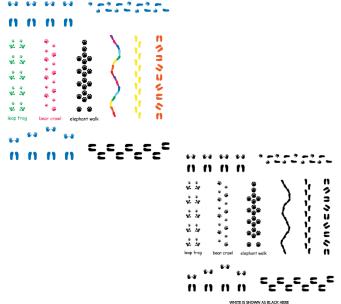

1. Place stencils as shown below. Paint and repeat 1-2 more times to achieve desired vividness, drying after each application. Remove the STENCILS. Once paint is completely dry, align remaining stencils. Paint and repeat 1-2 more times to achieve desired vividness, drying after each application Repeat to create patterns desired.