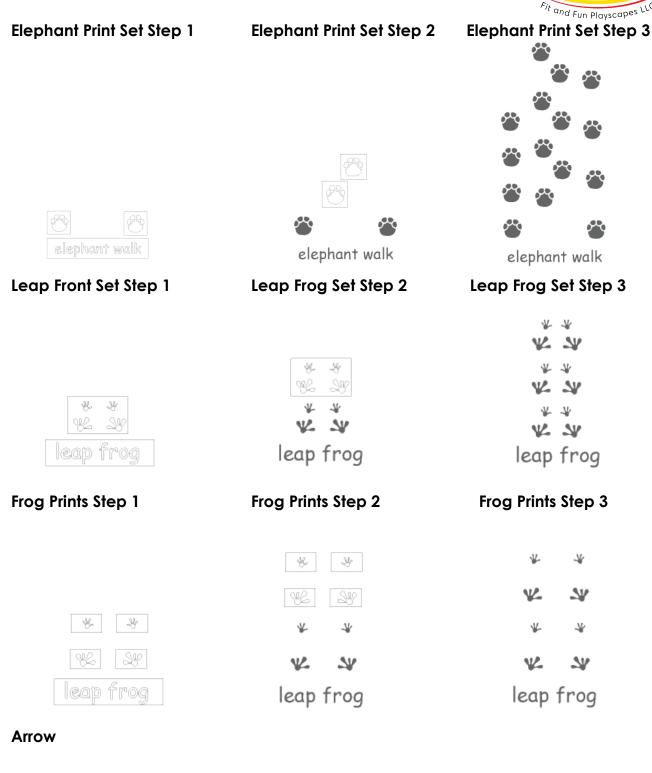

1. Place stencils as shown below. Paint and repeat 1-2 more times to achieve desired vividness, drying after each application. Remove the STENCILS. Once paint is completely dry, align remaining stencils. Paint and repeat 1-2 more times to achieve desired vividness, drying after each application Repeat to create patterns desired.

elephant walk

3 of 5

elephant walk

© 2019 FIT AND FUN PLAYSCAPES, LLC

elephant walk

2. Allow all paint to dry for a minimum of 24 hours.