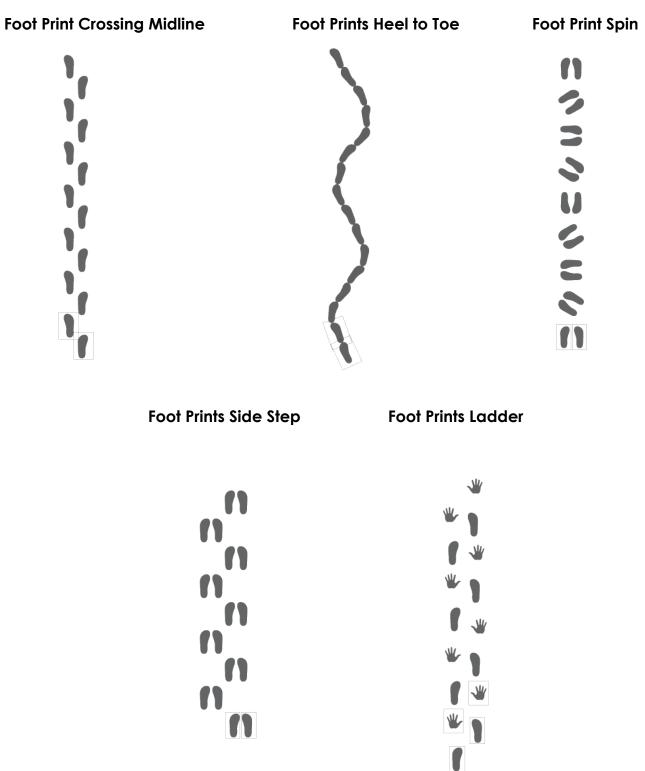

1. Place stencils as shown below. Paint and repeat 1-2 more times to achieve desired vividness, drying after each application. Remove the STENCILS. Once paint is completely dry, align remaining stencils. Paint and repeat 1-2 more times to achieve desired vividness, drying after each application Repeat to create patterns desired.