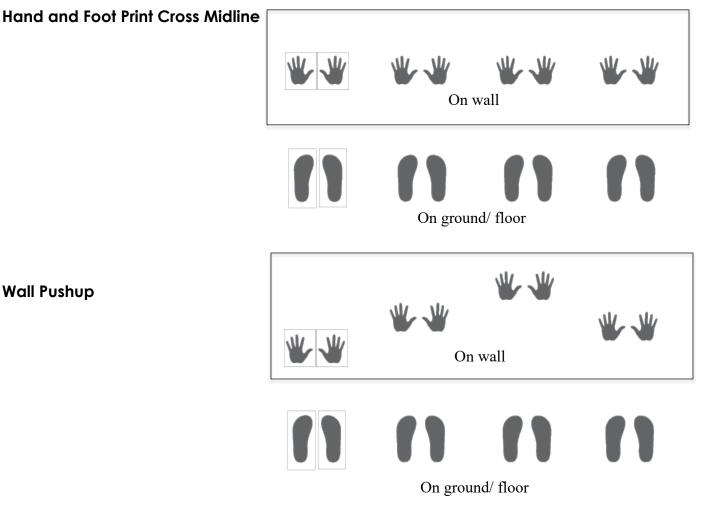

1. Place stencils as shown below. Paint and repeat 1-2 more times to achieve desired vividness, drying after each application. Remove the STENCILS. Once paint is completely dry, align remaining stencils. Paint and repeat 1-2 more times to achieve desired vividness, drying after each application Repeat to create patterns desired.