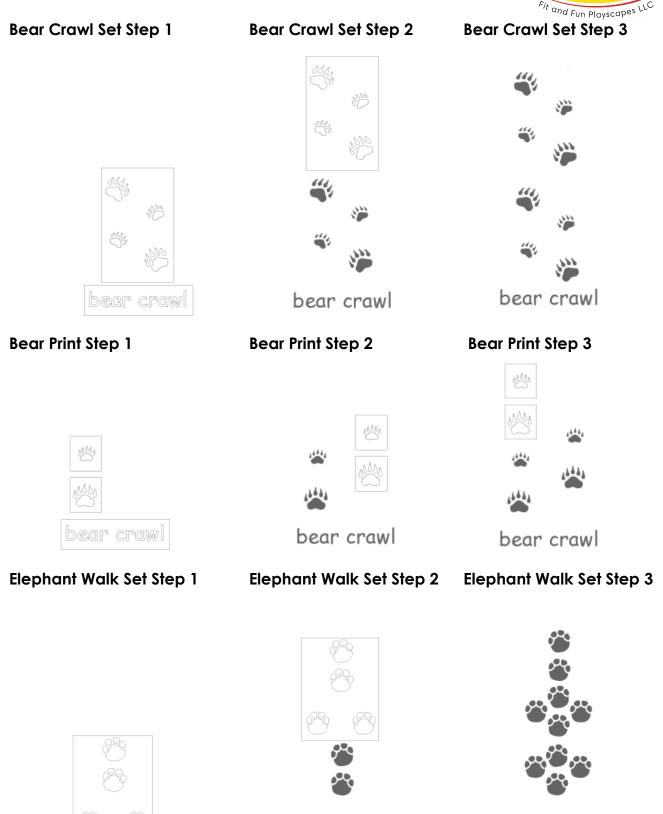

1. Place stencils as shown below. Paint and repeat 1-2 more times to achieve desired vividness, drying after each application. Remove the STENCILS. Once paint is completely dry, align remaining stencils. Paint and repeat 1-2 more times to achieve desired vividness, drying after each application Repeat to create patterns desired.

elephant walk

3 of 5

elephant walk

© 2019 FIT AND FUN PLAYSCAPES, LLC

elephant walk

2. Allow all paint to dry for a minimum of 24 hours.