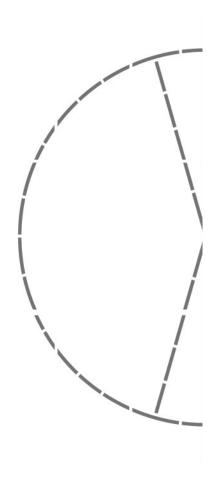

 Layout and align STENCILS to create half of the court as shown below, locating the center point of the court and then paint. Repeat 1-2 more times to achieve desired vividness, drying after each application. Remove STENCIL. The painted image should appear as shown below right.