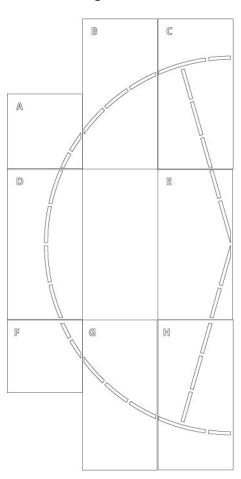

 Layout and align STENCILS to create half of the court as shown below, locating the center point of the court and then paint. Repeat 1-2 more times to achieve desired vividness, drying after each application. Remove STENCIL. The painted image should appear as shown below right.