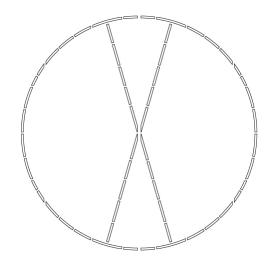

 Layout and align STENCILS to create half of the court as shown below, locating the center point of the court and then paint. Repeat 1-2 more times to achieve desired vividness, drying after each application. Remove STENCIL. The painted image should appear as shown below right.