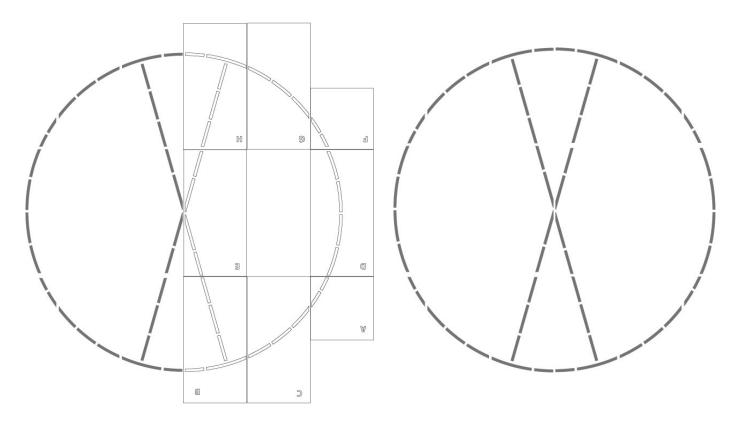

2. To complete other half, ensure STENCILS and pavement are completely dry before next steps. Rotate and align STENCILS next to painted pavement as shown below left and paint. Repeat 1-2 more times to achieve desired vividness, drying after each application. Remove STENCIL. Painted pavement should appear as below right. (If preferred, inside of court can be painted with desired color)