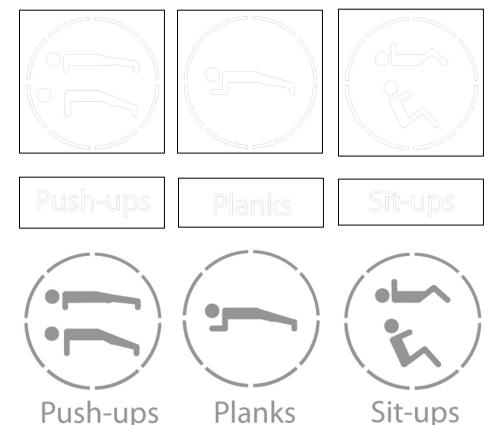

1. Place STENCIL in desired location, as shown below and paint. Repeat 1-2 more times to achieve desired vividness, drying after each application. Remove STENCIL. The painted image should appear as shown below, far. Let completely dry, approximately 24 hours, before use.