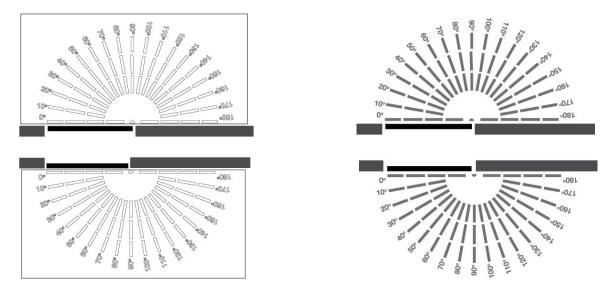

1. Place STENCIL in desired location, as shown below left. Align to make sure door swings over the area where the stencil is to be painted. Paint using a small brush. Repeat 1-2 more times to achieve desired vividness, drying after each application.

2. Remove STENCIL. The painted image should appear as shown below right. Repeat to any desired length. Let completely dry, approximately 24 hours, before use.

Any questions? We're here to help – call us at (800) 681-0684!