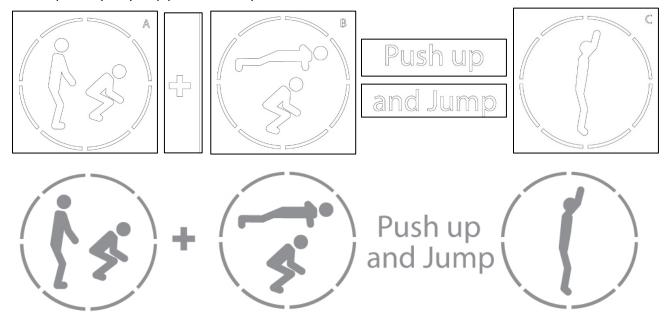

1. Place STENCIL in desired location, as shown below and paint. Repeat 1-2 more times to achieve desired vividness, drying after each application. Remove STENCIL. The painted image should appear as shown below right. Repeat to any desired length. Let completely dry, approximately 24 hours, before use.