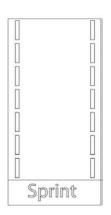

1. Place STENCIL in desired location as shown below left and paint. Repeat 1-2 more times to achieve desired vividness, drying after each application. Remove STENCIL. The painted image should appear as shown below right.

2. To paint additional lengths of this set first, ensure STENCIL and pavement is completely dry before next steps. Align STENCIL to edge of painted pavement as shown below left and paint. Repeat 1-2 more times to achieve desired vividness, drying after each application. Remove STENCIL. The painted image should appear as shown below right.