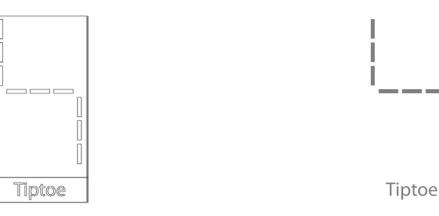

## Tiptoe

1. Place STENCIL in desired location as shown below left and paint. Repeat 1-2 more times to achieve desired vividness, drying after each application. Remove STENCIL. The painted image should appear as shown below right.