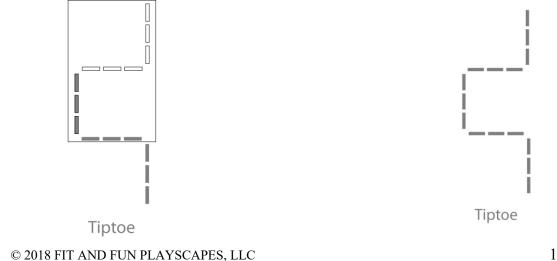

2. To paint additional lengths of this set first, ensure STENCIL and pavement is completely dry before next steps. Flip and rotate STENCIL and place over painted pavement to align as shown below left and paint. Repeat 1-2 more times to achieve desired vividness, drying after each application. Remove STENCIL. The painted image should appear as shown below right.