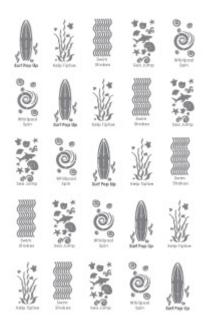

1. Place STENCILS in the desired location as shown below left, with a spacing of about 2 feet between sheets. Paint as desired. Repeat 1-2 more times to achieve desired vividness, drying after each application and then remove STENCILS. The painted pavement should look as below, center. After stencils are completely dry, align stencils as shown below right with same spacing.

2. Paint as desired. Repeat 1-2 more times to achieve desired vividness, drying after each application and then remove STENCILS. The painted pavement should look as below, center. After stencils are completely dry, align stencils as shown below right.

3. Paint as desired. Repeat 1-2 more times to achieve desired vividness, drying after each application and then remove STENCILS. The painted pavement should look as below and is complete.

4. Allow all paint to dry for a minimum of 24 hours before use.