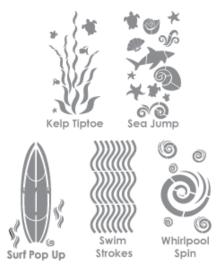

### OCEAN ACTIVITY CIRCUIT Stations

Product Number: 17-5W-061

**SIZE:** as shown, approximately 35 ft wide by 50 long **ESTIMATED PAINT TIME:** 3-5 people for 3-5 hours. **READ FIRST:** Completely read "General Instructions". Prepare surfaces as recommended before painting.

1. Place STENCILS in the desired location as shown below left, with a spacing of about 4 feet between sheets. Paint as desired. Repeat 1-2 more times to achieve desired vividness, drying after each application and then remove STENCILS. The painted pavement should look as below, center. After stencils are completely dry, re-order stencils as shown below right.