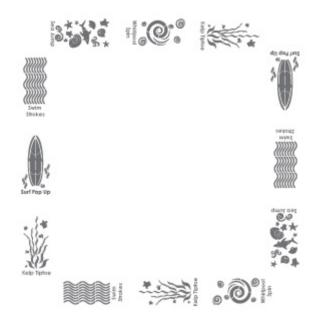

#### APPLICATION INSTRUCTIONS

FOR THE

# OCEAN ACTIVITY CIRCUIT Border

Product Number: 17-5W-061

**SIZE:** as shown, approximately 40 ft wide by 40 long **ESTIMATED PAINT TIME:** 3-5 people for 2-3 hours. **READ FIRST:** Completely read "General Instructions". Prepare surfaces as recommended before painting.

1. Place STENCILS in the desired location as shown below left, with a spacing of about 2 feet between sheets. Paint as desired. Repeat 1-2 more times to achieve desired vividness, drying after each application and then remove STENCILS. The painted pavement should look as below, center. After stencils are completely dry, align stencils as shown below right with same spacing.

2. Paint as desired. Repeat 1-2 more times to achieve desired vividness, drying after each application and then remove STENCILS. The painted pavement should look as below, center. After stencils are completely dry, align stencils as shown below right.