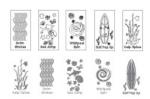

1. Place STENCILS in the desired location as shown below left, with a spacing of about 2 feet between sheets. Paint as desired. Repeat 1-2 more times to achieve desired vividness, drying after each application and then remove STENCILS. The painted pavement should look as below, center. After stencils are completely dry, align stencils as shown below right with same spacing.

2. Paint as desired. Repeat 1-2 more times to achieve desired vividness, drying after each application and then remove STENCILS. The painted pavement should look as below, center. After stencils are completely dry, align stencils as shown below right.

3. Paint as desired. Repeat 1-2 more times to achieve desired vividness, drying after each application and then remove STENCILS. The painted pavement should look as below and is complete.

4. Allow all paint to dry for a minimum of 24 hours before use.