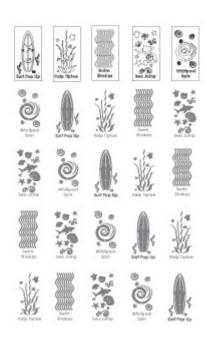

1. Place STENCILS in the desired location as shown below left, with a spacing of about 4 feet between sheets. Paint as desired. Repeat 1-2 more times to achieve desired vividness, drying after each application and then remove STENCILS. The painted pavement should look as below, center. After stencils are completely dry, re-order stencils as shown below right.

2. Paint as desired. Repeat 1-2 more times to achieve desired vividness, drying after each application and then remove STENCILS. The painted pavement should look as below, left. After stencils are completely dry, re-order stencils as shown below right.

3. Paint as desired. Repeat 1-2 more times to achieve desired vividness, drying after each application and then remove STENCILS. The painted pavement should look as below, left. After stencils are completely dry, re-order stencils as shown below right.

4. Paint as desired. Repeat 1-2 more times to achieve desired vividness, drying after each application and then remove STENCILS. The painted pavement should look as below, left. After stencils are completely dry, re-order stencils as shown below right.

5. Paint as desired. Repeat 1-2 more times to achieve desired vividness, drying after each application and then remove STENCILS. The painted pavement should look as below and is complete.

6. Allow all paint to dry for a minimum of 24 hours before use.