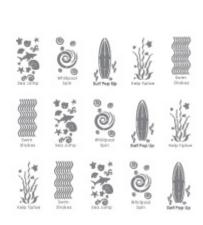

# OCEAN ACTIVITY CIRCUIT Set

Product Number: 17-5W-061

**SIZE:** as shown, approximately 20 ft wide by 20 long **ESTIMATED PAINT TIME:** 3-5 people for 1-2 hours. **READ FIRST:** Completely read "General Instructions". Prepare surfaces as recommended before painting.

 Place STENCILS in the desired location as shown below left, with a spacing of about 4 feet between sheets. Paint as desired. Repeat 1-2 more times to achieve desired vividness, drying after each application and then remove STENCILS. The painted pavement should look as below, right and is complete.