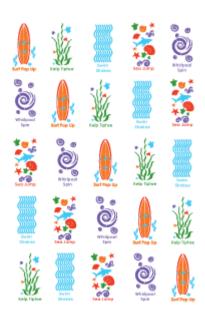

1. Place STENCILS in the desired location as shown below left, with a spacing of about 4 feet between sheets. Paint as desired. Repeat 1-2 more times to achieve desired vividness, drying after each application and then remove STENCILS. The painted pavement should look as below, center. After stencils are completely dry, re-order stencils as shown below right.

2. Paint as desired. Repeat 1-2 more times to achieve desired vividness, drying after each application and then remove STENCILS. The painted pavement should look as below, left. After stencils are completely dry, re-order stencils as shown below right.

3. Paint as desired. Repeat 1-2 more times to achieve desired vividness, drying after each application and then remove STENCILS. The painted pavement should look as below, left. After stencils are completely dry, re-order stencils as shown below right.

4. Paint as desired. Repeat 1-2 more times to achieve desired vividness, drying after each application and then remove STENCILS. The painted pavement should look as below, left. After stencils are completely dry, re-order stencils as shown below right.

5. Paint as desired. Repeat 1-2 more times to achieve desired vividness, drying after each application and then remove STENCILS. The painted pavement should look as below and is complete.

6. Allow all paint to dry for a minimum of 24 hours before use.