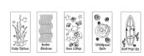

 Place STENCILS in the desired location as shown below left, with a spacing of about 4 feet between sheets. Paint as desired. Repeat 1-2 more times to achieve desired vividness, drying after each application and then remove STENCILS. The painted pavement should look as below, right and is complete.

2. Allow all paint to dry for a minimum of 24 hours before use.

3.