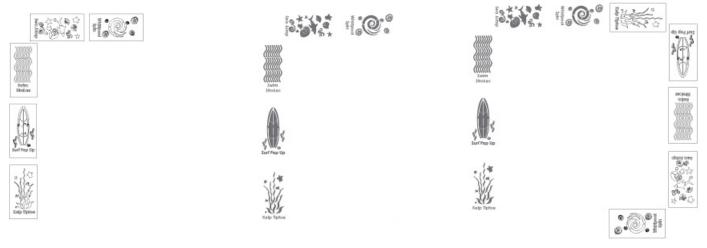

1. Place STENCILS in the desired location as shown below left, with a spacing of about 4 feet between sheets. Paint as desired. Repeat 1-2 more times to achieve desired vividness, drying after each application and then remove STENCILS. The painted pavement should look as below, center. After stencils are completely dry, re-order stencils as shown below right.

2. Paint as desired. Repeat 1-2 more times to achieve desired vividness, drying after each application and then remove STENCILS. The painted pavement should look as below, left. After stencils are completely dry, re-order stencils as shown below right.

3. Paint as desired. Repeat 1-2 more times to achieve desired vividness, drying after each application and then remove STENCILS. The painted pavement should look as below, left. After stencils are completely dry, re-order stencils as shown below right.