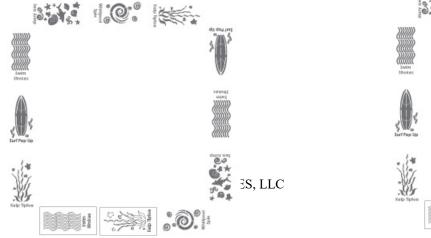

4. Paint as desired. Repeat 1-2 more times to achieve desired vividness, drying after each application and then remove STENCILS. The painted pavement should look as below, left. After stencils are completely dry, re-order stencils as shown below right.

5. Paint as desired. Repeat 1-2 more times to achieve desired vividness, drying after each application and then remove STENCILS. The painted pavement should look as below and is complete.

6. Allow all paint to dry for a minimum of 24 hours before use.