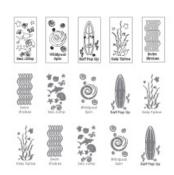

1. Place STENCILS in the desired location as shown below left, with a spacing of about 4 feet between sheets. Paint as desired. Repeat 1-2 more times to achieve desired vividness, drying after each application and then remove STENCILS. The painted pavement should look as below, center. After stencils are completely dry, re-order stencils as shown below right.

2. Paint as desired. Repeat 1-2 more times to achieve desired vividness, drying after each application and then remove STENCILS. The painted pavement should look as below, left. After stencils are completely dry, re-order stencils as shown below right.