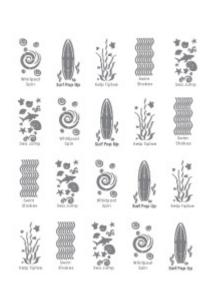

1. Place STENCILS in the desired location as shown below left, with a spacing of about 2 feet between sheets. Paint as desired. Repeat 1-2 more times to achieve desired vividness, drying after each application and then remove STENCILS. The painted pavement should look as below, center. After stencils are completely dry, align stencils as shown below right with same spacing.

2. Paint as desired. Repeat 1-2 more times to achieve desired vividness, drying after each application and then remove STENCILS. The painted pavement should look as below, center. After stencils are completely dry, align stencils as shown below right.