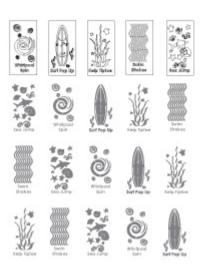

3. Paint as desired. Repeat 1-2 more times to achieve desired vividness, drying after each application and then remove STENCILS. The painted pavement should look as below, left. After stencils are completely dry, re-order stencils as shown below right.

4. Paint as desired. Repeat 1-2 more times to achieve desired vividness, drying after each application and then remove STENCILS. The painted pavement should look as below, left. After stencils are completely dry, re-order stencils as shown below right.