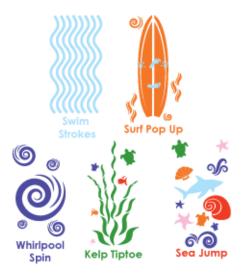

 Place STENCILS in the desired location as shown below left, with a spacing of about 4 feet between sheets. Paint as desired. Repeat 1-2 more times to achieve desired vividness, drying after each application and then remove STENCILS. The painted pavement should look as below, right and is complete.