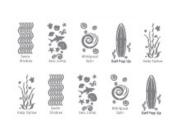

1. Place STENCILS in the desired location as shown below left, with a spacing of about 4 feet between sheets. Paint as desired. Repeat 1-2 more times to achieve desired vividness, drying after each application and then remove STENCILS. The painted pavement should look as below, center. After stencils are completely dry, re-order stencils as shown below right.

2. Paint as desired. Repeat 1-2 more times to achieve desired vividness, drying after each application and then remove STENCILS. The painted pavement should look as below, left. After stencils are completely dry, re-order stencils as shown below right.

3. Paint as desired. Repeat 1-2 more times to achieve desired vividness, drying after each application and then remove STENCILS. The painted pavement should look as below, left. After stencils are completely dry, re-order stencils as shown below right.

4. Paint as desired. Repeat 1-2 more times to achieve desired vividness, drying after each application and then remove STENCILS. The painted pavement should look as below, left. After stencils are completely dry, re-order stencils as shown below right.

5. Paint as desired. Repeat 1-2 more times to achieve desired vividness, drying after each application and then remove STENCILS. The painted pavement should look as below and is complete.

6. Allow all paint to dry for a minimum of 24 hours before use.