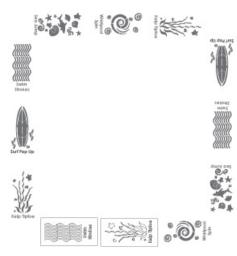

#### APPLICATION INSTRUCTIONS

FOR THE

# OCEAN ACTIVITY CIRCUIT Border

Product Number: 17-5W-061

**SIZE:** as shown, approximately 40 ft wide by 40 long **ESTIMATED PAINT TIME:** 3-5 people for 2-3 hours. **READ FIRST:** Completely read "General Instructions". Prepare surfaces as recommended before painting.

1. Place STENCILS in the desired location as shown below left, with a spacing of about 2 feet between sheets. Paint as desired. Repeat 1-2 more times to achieve desired vividness, drying after each application and then remove STENCILS. The painted pavement should look as below, center. After stencils are completely dry, align stencils as shown below right with same spacing.