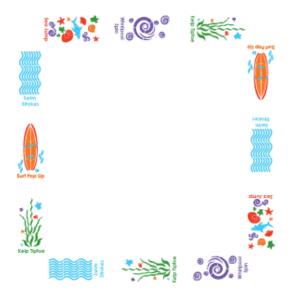

# OCEAN ACTIVITY CIRCUIT Set

Product Number: 17-5W-061

**SIZE:** as shown, approximately 20 ft wide by 20 long **ESTIMATED PAINT TIME:** 3-5 people for 1-2 hours. **READ FIRST:** Completely read "General Instructions". Prepare surfaces as recommended before painting.

 Place STENCILS in the desired location as shown below left, with a spacing of about 4 feet between sheets. Paint as desired. Repeat 1-2 more times to achieve desired vividness, drying after each application and then remove STENCILS. The painted pavement should look as below, right and is complete.