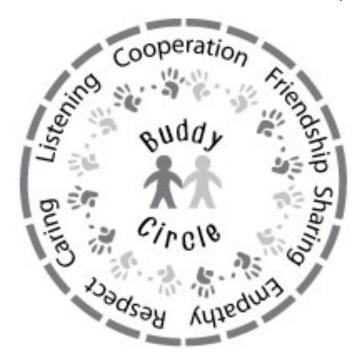

2. After completely dry, align STENCIL B as shown below.

3. Using thin sized brushes, paint stencil, using small amounts of paint on brush for each coat. Repeat 1-2 more times to achieve desired vividness, drying after each application, and remove stencil. Pavement should like below and is complete.

4. Allow to dry for 24 hours before use.

Any questions? We're here to help – call us at (800) 681-0684!

THIS INFORMATION IS COPYRIGHT MATERIAL. ALL RIGHTS ARE RESERVED.