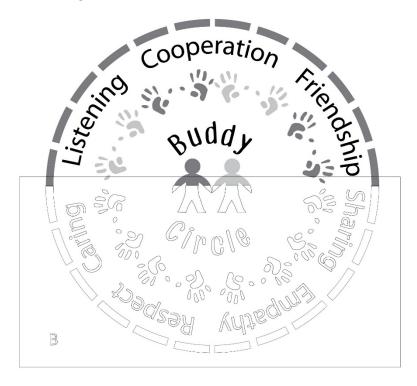

2. After completely dry, align STENCIL B as shown below.

3. Using thin sized brushes, paint stencil, using small amounts of paint on brush for each coat. Repeat 1-2 more times to achieve desired vividness, drying after each application, and remove stencil. Pavement should like below and is complete.