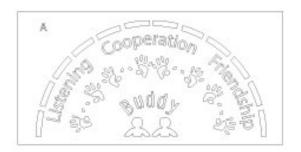

1. Place STENCIL A in desired position as shown below left. Using thin sized brushes, paint stencil, using small amounts of paint on brush for each coat. Repeat 1-2 more times to achieve desired vividness, drying after each application, and remove stencil. Pavement should like lower right.