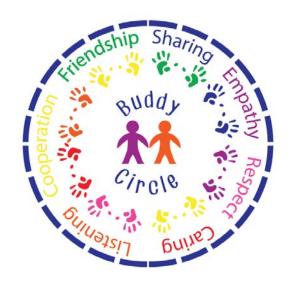

## **BUDDY CIRCLE**

Product Number: 17-2W-060

**SIZE:** diameter approximately 7 feet.

**ESTIMATED PAINT TIME**: 1-4 people for 1-4 hours. **READ FIRST**: Completely read "General Instructions". Prepare surfaces as recommended before painting.