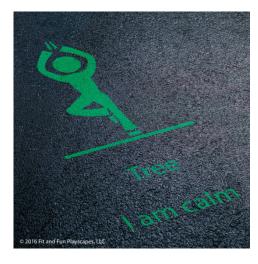

## TREE POSE

of the Nature Motor Sensory Pathway Deluxe

Product Number: A part of SKU SP-ND-016

SIZE: 4 by 8ft sheet

**ESTIMATED PAINT TIME:** approximately 1-2 people for .5 - 1 hour. **FIRST READ:** Read "General Instructions" completely. Prepare

surfaces as recommended before painting.

1. Place your Tree Pose stencil as desired. Using various sized brushes or rollers, paint and repeat 1-2 more times to achieve desired vividness, drying after each application, and remove stencil. Allow to dry for 24 hours before use.