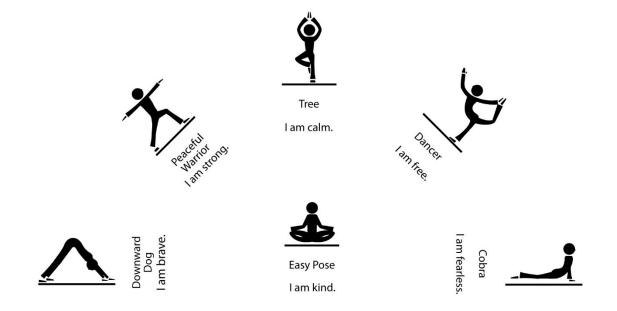

## Yoga Poses: Layout 2 (Straight Line)

Product Number: 16-6W-049

**SIZE:** 5 feet-5 inches to 7 feet - 8 inches each **ESTIMATED PAINT TIME:** 2-6 people for 1 – 3 hours **READ FIRST:** Completely read "General Instructions". Prepare surfaces as recommended before painting.

 If desired, chalk out a straight line and align strip under each outline as shown below (do not align Downward Dog or Cobra word sheets yet). (It should be noted that "bridges" to hold some of the cutouts may have been added to the stencils but not depicted below.)

3. Paint and repeat 1-2 more times to achieve desired vividness, drying after each application. Remove the STENCILS. The painted image should appear as shown below.

4. The stencil is complete as shown above. Allow all paint to dry for a minimum of 24 hours.