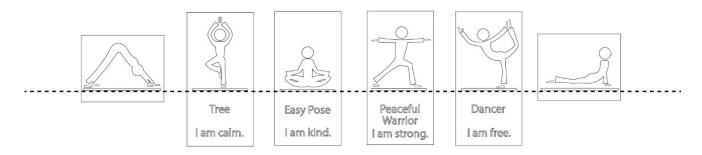

Prepare surfaces as recommended before painting.

1. If desired, chalk out a line and align as shown below, which is one of many variations possible. (It should be noted that "bridges" to hold some of the cutouts may have been added to the stencils but not depicted below.)

2. Paint and repeat 1-2 more times to achieve desired vividness, drying after each application. Remove the STENCILS and paint gaps left from bridges, 1-2 more times to achieve desired vividness, drying after each application.

3. The stencil is complete as shown below. Allow all paint to dry for a minimum of 24 hours.