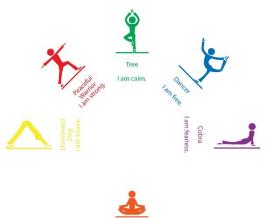

## YOGA POSES: Layout 1 (Curved)

Product Number: 16-6W-049

SIZE: 5 feet-5 inches to 7 feet 8 inches each.

ESTIMATED PAINT TIME: 2-6 people for 1 – 3 hours.

READ FIRST: Completely read "General Instructions".

Prepare surfaces as recommended before painting.

1. If desired, chalk out a line and align as shown below, which is one of many variations possible. (It should be noted that "bridges" to hold some of the cutouts may have been added to the stencils but not depicted below.)

3. The stencil is complete as shown below. Allow all paint to dry for a minimum of 24 hours.