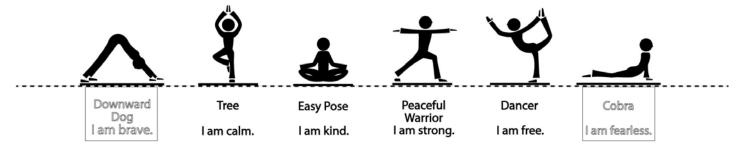

 If desired, chalk out a straight line and align strip under each outline as shown below (do not align Downward Dog or Cobra word sheets yet). (It should be noted that "bridges" to hold some of the cutouts may have been added to the stencils but not depicted below.)

Downward Dog I am brave.

Cobra
I am fearless.

2. Paint and repeat 1-2 more times to achieve desired vividness, drying after each application. Remove the STENCILS. Once completely dry, align Downward Dog and Cobra word sheets as shown below. Remove the STENCILS and paint gaps left from bridges, 1-2 more times to achieve desired vividness, drying after each application.