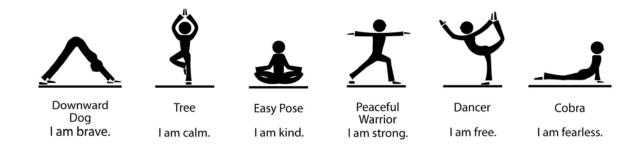

3. Paint and repeat 1-2 more times to achieve desired vividness, drying after each application. Remove the STENCILS. The painted image should appear as shown below.

4. The stencil is complete as shown above. Allow all paint to dry for a minimum of 24 hours.