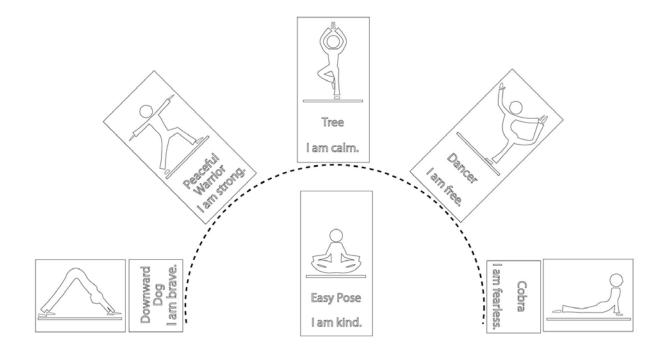

## Yoga Poses: Layout 2 (Straight Line)

Product Number: 16-6W-049

**SIZE:** 5 feet-5 inches to 7 feet - 8 inches each **ESTIMATED PAINT TIME:** 2-6 people for 1 – 3 hours **READ FIRST:** Completely read "General Instructions". Prepare surfaces as recommended before painting.

 If desired, chalk out a straight line and align strip under each outline as shown below (do not align Downward Dog or Cobra word sheets yet). (It should be noted that "bridges" to hold some of the cutouts may have been added to the stencils but not depicted below.)

3. Paint and repeat 1-2 more times to achieve desired vividness, drying after each application. Remove the STENCILS. The painted image should appear as shown below.

4. The stencil is complete as shown above. Allow all paint to dry for a minimum of 24 hours.