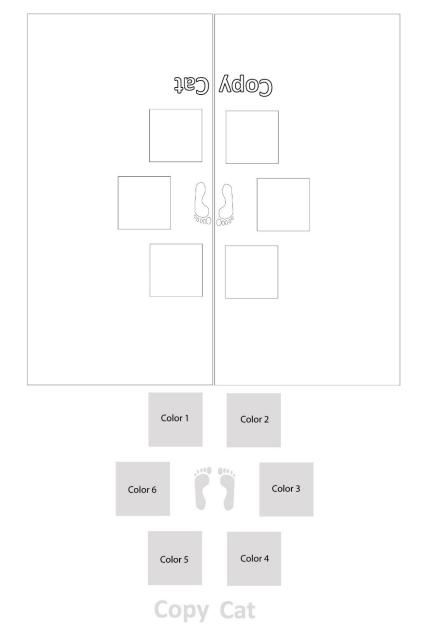

3. Once completely dry, place STENCILS on opposite side of painted pavement as shown below:

4. Paint as shown below, matching up opposing paint colors. Repeat 1-2 more times to achieve desired vividness, drying after each application. Let completely dry and then remove STENCILS. Painted pavement should appear as below:

|         | / Cat  | (do)    |         |
|---------|--------|---------|---------|
| Co      | blor 5 | Color 4 |         |
| Color 6 |        |         | Color 3 |
| c       | olor 1 | Color 2 |         |
|         |        |         |         |
| С       | olor 1 | Color 2 |         |
| Color 6 | ľ      |         | Color 3 |
| с       | olor 5 | Color 4 |         |
| C       | ору (  | Cat     |         |