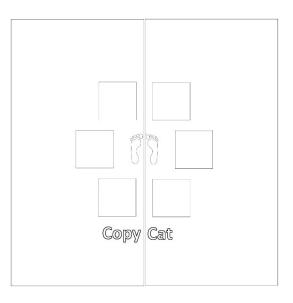

1. Place STENCILS in the desired location as shown below, leaving the same amount of space for the 2<sup>nd</sup>, opposing placement:

2. Paint as shown below. Repeat 1-2 more times to achieve desired vividness, drying after each application and then remove STENCILS. The painted pavement should look as below.

|       | Color 1 |     |   | Color 2 |    |        |
|-------|---------|-----|---|---------|----|--------|
| Color | 6       | ľ   |   |         | Co | blor 3 |
|       | Color 5 |     |   | Color 4 |    |        |
|       | С       | opv | 0 | Cat     |    |        |