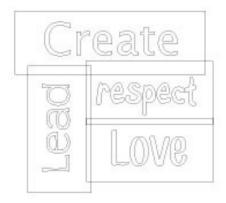

#### **INSPIRATIONAL WORDS: (SQUARE)**

Product Number: 16-2W-053

**SIZE:** square layout approximately 5 feet wide x 5 feet high. Letters range from approximately 8.5

inches - 14 inches high.

**ESTIMATED PAINT TIME:** 1-2 people for  $\frac{1}{2}$  -1 hour. **READ FIRST:** Completely read "General Instructions". Prepare surfaces as recommended before painting.

1. Place stencil strips as shown below. Paint and repeat 1-2 more times to achieve desired vividness, drying after each application. Remove the STENCILS.

2. Once paint is completely dry, align remaining stencil strips as shown below. Paint and repeat 1-2 more times to achieve desired vividness, drying after each application.

3. Remove STENCILS. The painted image should appear as shown below.

4. Allow all paint to dry for a minimum of 24 hours.