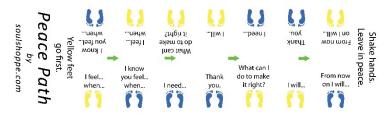

1. Align sheets as shown below:

- 2. Paint and repeat 1-2 more times to achieve desired vividness, drying after each application. Remove the STENCILS. Once completely dry and if desired, paint gaps left from bridges within letters.
- 3. The painted image should appear as shown below.