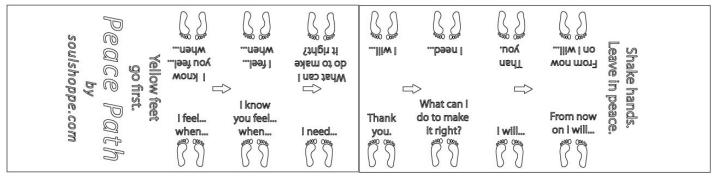

1. Align sheets as shown below:

- 2. Paint and repeat 1-2 more times to achieve desired vividness, drying after each application. Remove the STENCILS. Once completely dry and if desired, paint gaps left from bridges within letters.
- 3. The painted image should appear as shown below.