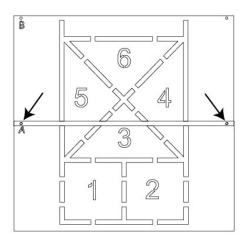

1. Place STENCIL A in the desired location. Position STENCIL B over alignment holes on STENCIL A as shown below, and tape together. Tape stencils onto the pavement to secure all edges.

2. Place STENCIL Cover alignment holes on STENCIL B as shown below, and tape together. Tape stencil onto pavement to secure all edges.