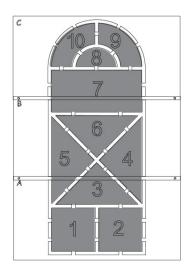

Taped down stencils to pavement

Painted Outlines & Numbers Only – Completed

Painted Outlines Only Continue to Step 4

4. If painting spaces, continue. Using 1" brushes, paint to fill in gaps in outlines and using small rollers, paint spaces. Repeat paint 1-2 more times to achieve desired vividness, drying after each application. Painted pavement should appear as below.

5. Once completely dry, relocate stencils over painted pavement as shown below left and paint numbers with 1" brushes. Repeat paint 1-2 more times to achieve desired vividness, drying after each application. Painting is complete and pavement should appear as below right.