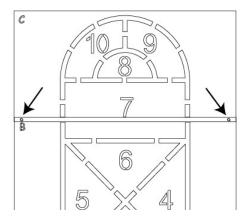

1. Place STENCIL A in the desired location. Position STENCIL B over alignment holes on STENCIL A as shown below, and tape together. Tape stencils onto the pavement to secure all edges.

2. Place STENCIL Cover alignment holes on STENCIL B as shown below, and tape together. Tape stencil onto pavement to secure all edges.