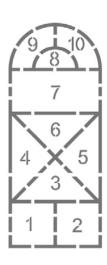

3. Stencils taped to pavement should appear as shown below left. Paint outlines and numbers if you do NOT wish to paint the spaces. If you wish to paint the spaces, do NOT paint the numbers in this step, paint only the outlines and continue to step 4. Use 1" brushes to paint outlines and if applicable, numbers too. Repeat paint 1-2 more times to achieve desired vividness, drying after each application. Remove STENCILS, keeping them taped together if possible, when dry. The finished product should look like either middle or below right pictures.

Taped down stencils to pavement

Painted Outlines & Numbers Only – Completed

Painted Outlines Only Continue to Step 4

4. If painting spaces, continue. Using 1" brushes, paint to fill in gaps in outlines and using small rollers, paint spaces. Repeat paint 1-2 more times to achieve desired vividness, drying after each application. Painted pavement should appear as below.