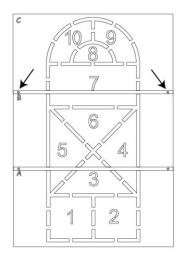

1. Place STENCIL A in the desired location. Position STENCIL B over alignment holes on STENCIL A as shown below, and tape together. Tape stencils onto the pavement to secure all edges.

2. Place STENCIL Cover alignment holes on STENCIL B as shown below, and tape together. Tape stencil onto pavement to secure all edges.