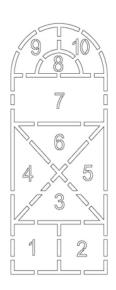

## APPLICATION INSTRUCTIONS **ULTRA HOPSCOTCH**

Product Number: 13-3W-048

**SIZE:** approximately 4 feet 9 inches wide x 11 feet

long.

**ESTIMATED PAINT TIME:** 2-4 people for 2-4 hours. **READ FIRST:** Completely read "General Instructions". Prepare surfaces as recommended before painting.

3. Stencils taped to pavement should appear as shown below left. Paint outlines and numbers if you do NOT wish to paint the spaces. If you wish to paint the spaces, do NOT paint the numbers in this step, paint only the outlines and continue to step 4. Use 1" brushes to paint outlines and if applicable, numbers too. Repeat paint 1-2 more times to achieve desired vividness, drying after each application. Remove STENCILS, keeping them taped together if possible, when dry. The finished product should look like either middle or below right pictures.