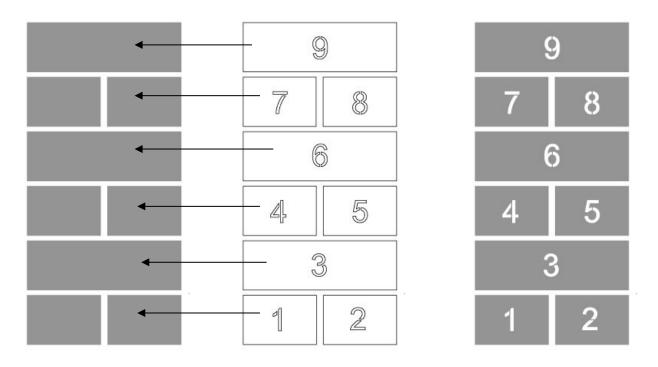

1. Place STENCIL in desired location. Paint only the rectangular spaces as desired. Repeat 1-2 more times to achieve desired vividness, drying after each application, and remove STENCIL.

2. Remove the STENCIL. It should look like the left part below. Align numbered shapes in spaces as shown below. Repeat 1-2 more times to achieve desired vividness, drying after each application, and remove numbered shapes. The stencil is complete as shown below to the right. Allow all paint to dry for a minimum of 24 hours.