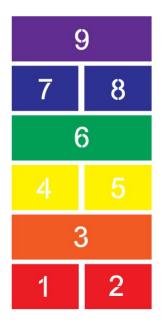

## **MODERN HOPSCOTCH**

Product Number: 13-1W-046 SIZE: approximately 3 foot 8 inches wide x 7 foot 8 inches feet long.

**ESTIMATED PAINT TIME:** 1-2 people for 1-2 hours. **READ FIRST:** Completely read "General Instructions". Prepare surfaces as recommended before painting.

1. Place STENCIL in desired location. Paint only the rectangular spaces as desired. Repeat 1-2 more times to achieve desired vividness, drying after each application, and remove STENCIL.

2. Remove the STENCIL. It should look like the left part below. Align numbered shapes in spaces as shown below. Repeat 1-2 more times to achieve desired vividness, drying after each application, and remove numbered shapes. The stencil is complete as shown below to the right. Allow all paint to dry for a minimum of 24 hours.