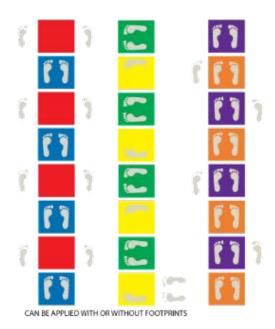

3. Only completely dry, position foot print stencils in desired pattern over painted boxes. The following are just a few samples of common patterns.

4. Allow to dry for 24 hours before use.

Any questions? We're here to help – call us at (800) 681-0684!