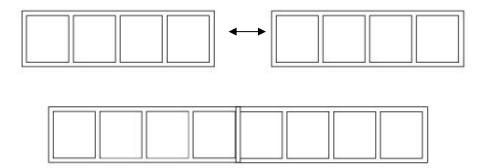

1. Position one or two of the grid "ladders" end to end as shown below. Tape should be used to secure edges.

2. Using brushes or small rollers, paint each stencil as desired, applying slowly along edges and pressing stencil gently down while painting. Apply a thin coat first and either remove stencil and apply another coat or keep stencil in place. Repeat 1-2 more times to achieve desired vividness, drying after each application, and remove stencil. Painted pavement should appear similar to below: