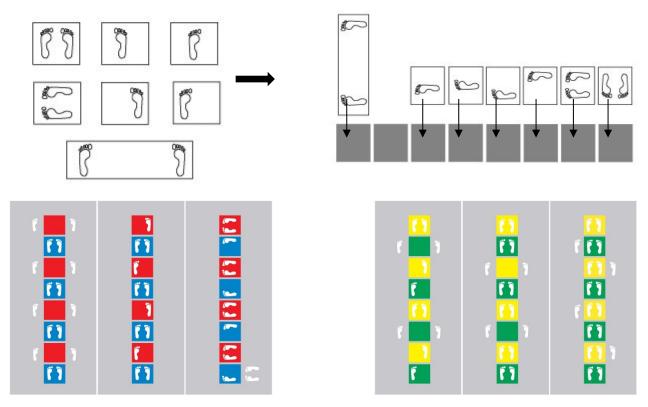

1. Position one or two of the grid "ladders" end to end as shown below. Tape should be used to secure edges.

2. Using brushes or small rollers, paint each stencil as desired, applying slowly along edges and pressing stencil gently down while painting. Apply a thin coat first and either remove stencil and apply another coat or keep stencil in place. Repeat 1-2 more times to achieve desired vividness, drying after each application, and remove stencil. Painted pavement should appear similar to below:

3. Only completely dry, position foot print stencils in desired pattern over painted boxes. The following are just a few samples of common patterns.

4. Allow to dry for 24 hours before use.

Any questions? We're here to help – call us at (800) 681-0684!