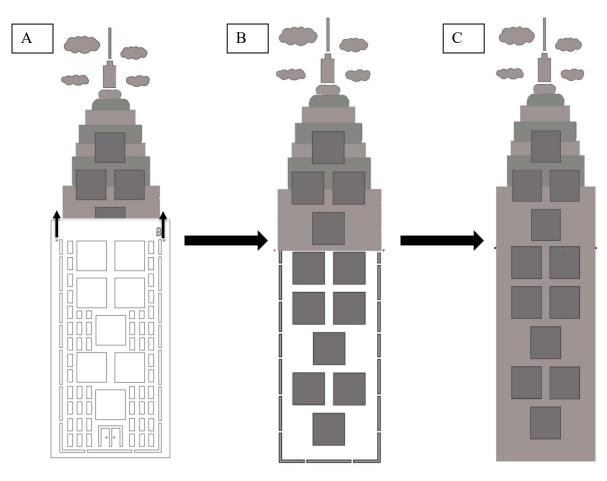

**FIRST READ:** Completely read "General Instructions". Prepare surfaces as recommended before painting.

1. Place STENCIL A in desired location. Paint clouds, building outlines and squares for numbered spaces. Repeat 1-2 more times to achieve desired vividness, drying after each application, Using chalk, mark the alignment holes on each side of the bottom of STEN-CIL A. Remove STENCIL A. It should look like the illustration to below, right.

2. Infill building areas with paint if desired. Repeat 1-2 more times to achieve desired vividness, drying after each application. It should look like illustration below.

3. Place STENCIL B below painted pavement and match alignment holes as shown below, left (a). Paint outlines and squares and after drying, remove STENCIL B (b). Infill building areas with paint (c) if desired. Repeat 1-2 more times to achieve desired vividness, drying after each application.

 After painted pavement is completely dry, return STENCIL A and STENCIL B one at a time over painted pavement, using alignment holes and squares to ensure proper alignment. Paint the rectangular windows on each stencil, let dry and remove. Repeat for STENCIL B.