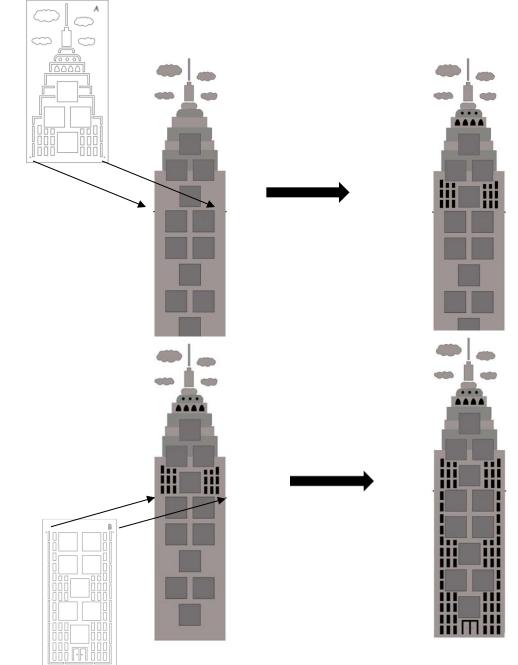

**FIRST READ:** Completely read "General Instructions". Prepare surfaces as recommended before painting.

1. Place STENCIL A in desired location. Paint clouds, building outlines and squares for numbered spaces. Repeat 1-2 more times to achieve desired vividness, drying after each application, Using chalk, mark the alignment holes on each side of the bottom of STEN-CIL A. Remove STENCIL A. It should look like the illustration to below, right.

2. Infill building areas with paint if desired. Repeat 1-2 more times to achieve desired vividness, drying after each application. It should look like illustration below.

3. Place STENCIL B below painted pavement and match alignment holes as shown below, left (a). Paint outlines and squares and after drying, remove STENCIL B (b). Infill building areas with paint (c) if desired. Repeat 1-2 more times to achieve desired vividness, drying after each application.

 After painted pavement is completely dry, return STENCIL A and STENCIL B one at a time over painted pavement, using alignment holes and squares to ensure proper alignment. Paint the rectangular windows on each stencil, let dry and remove. Repeat for STENCIL B.