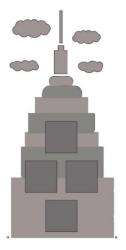

2. Infill building areas with paint if desired. Repeat 1-2 more times to achieve desired vividness, drying after each application. It should look like illustration below.

3. Place STENCIL B below painted pavement and match alignment holes as shown below, left (a). Paint outlines and squares and after drying, remove STENCIL B (b). Infill building areas with paint (c) if desired. Repeat 1-2 more times to achieve desired vividness, drying after each application.