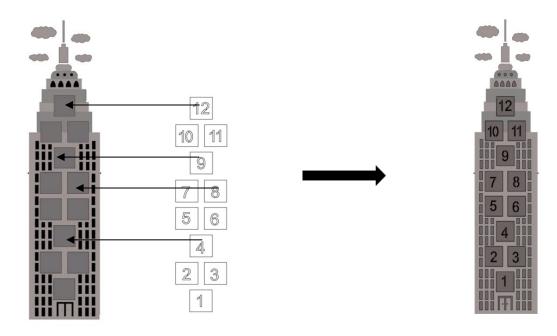

5. After completely drying, place and align the numbered cutouts within spaces starting with "1" at bottom. Paint as desired with thin brush. Let dry. Repeat 1-2 more times to achieve desired vividness, drying after each application. Once completely dry, remove numbered cut outs. The stencil is complete and should look as illustrated below. Allow all paint to dry for a minimum of 24 hours.