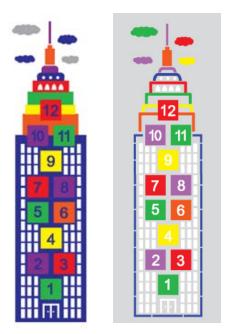

## SKYSCRAPER HOPSCOTCH

Product Number: 12-2W-036

SIZE: approximately 16 feet long x 4 feet wide. ESTIMATED PAINT TIME: Full color: approximately 1-2 people for 4-8 hours. Partial outline: 1-2 people for 3-6 hours

5. After completely drying, place and align the numbered cutouts within spaces starting with "1" at bottom. Paint as desired with thin brush. Let dry. Repeat 1-2 more times to achieve desired vividness, drying after each application. Once completely dry, remove numbered cut outs. The stencil is complete and should look as illustrated below. Allow all paint to dry for a minimum of 24 hours.