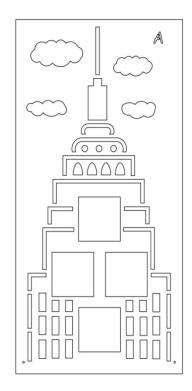

**FIRST READ:** Completely read "General Instructions". Prepare surfaces as recommended before painting.

1. Place STENCIL A in desired location. Paint clouds, building outlines and squares for numbered spaces. Repeat 1-2 more times to achieve desired vividness, drying after each application, Using chalk, mark the alignment holes on each side of the bottom of STEN-CIL A. Remove STENCIL A. It should look like the illustration to below, right.