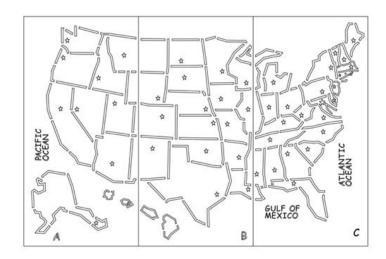

## USA MAP WITH CAPITALS & OCEANS

Product Number: 11-3W-014

Completely read "General Instructions." Prepare surfaces as recommended before painting.

1. Place STENCIL A, B and C in the desired location. Using the 1" brushes, paint the state outlines and the bodies of water names. Capitals depicted by the stars can be painted now or after the fields of each state are painted in step 3. Repeat paint 1-2 more times to achieve desired vividness, drying after each application.

- 2. Remove STENCILS, one at a time when dry. If desired, use a 1/2" brush to paint gaps along state outlines and stencil seams. Repeat 1-2 more times to achieve desired vividness, drying after each application.
- 3. Use various colors of paint with rollers and brushes to fill in the fields of the states. Repeat 1-2 more times to achieve desired vividness, drying after each application.
- 4. Allow all paint to dry for a minimum of 24 hours before use.