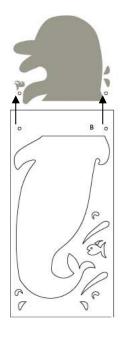

1. Place STENCIL A as shown in desired location. Paint, and repeat 1-2 more times to achieve desired vividness, drying after each application, and remove STENCIL.

2. Align STENCIL B as shown below, lining up body and alignment holes. Paint and repeat 1-2 more times to achieve desired vividness, drying after each application, and then remove STENCIL. Painted stencil should appear as below right.