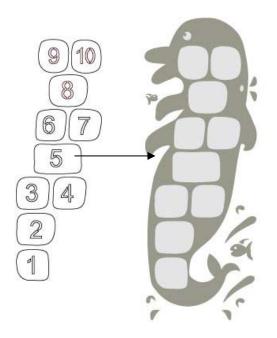

5. Place individual numbered shapes over completely dried painted STENCIL as shown below, left. Paint numbers. Repeat 1-2 more times to achieve desired vividness, drying after each application, and then removing each STENCIL piece. Completed, painted stencil should appear as below right. The stencil is complete as shown below to the right. Allow all paint to dry for a minimum of 24 hours.