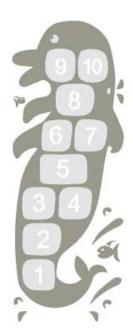

5. Place individual numbered shapes over completely dried painted STENCIL as shown below, left. Paint numbers. Repeat 1-2 more times to achieve desired vividness, drying after each application, and then removing each STENCIL piece. Completed, painted stencil should appear as below right. The stencil is complete as shown below to the right. Allow all paint to dry for a minimum of 24 hours.