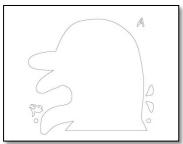

1. Place STENCIL A as shown in desired location. Paint, and repeat 1-2 more times to achieve desired vividness, drying after each application, and remove STENCIL.

2. Align STENCIL B as shown below, lining up body and alignment holes. Paint and repeat 1-2 more times to achieve desired vividness, drying after each application, and then remove STENCIL. Painted stencil should appear as below right.