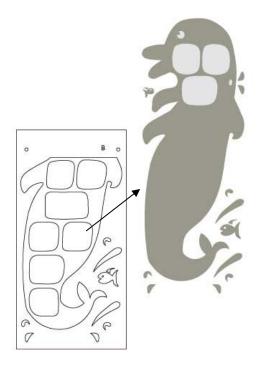

4. Place insert from STENCIL B over completely dried bottom portion of painted STENCIL B as shown below, left. Paint curved shapes. Repeat 1-2 more times to achieve desired vividness, drying after each application, and then remove STENCIL. Painted stencil should appear as below right.