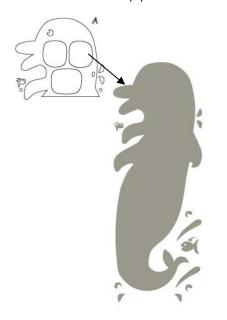

3. Place insert from STENCIL A over completely dried top portion of painted STENCIL A as shown below, left. Paint curved shapes, eyes and blow hole. Repeat 1-2 more times to achieve desired vividness, drying after each application, and then remove STENCIL. Painted stencil should appear as below right.